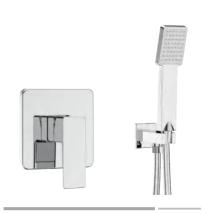

FA-28219
Concealed basin mixer faucet

**FA-28220**Concealed basin mixer faucet

FA-28217 3-hole basin mixer faucet

Finish:Chrome

FA-28202 Shower mixer faucet

FA-28208
Wall-mounted kitchen faucet

FA-28204A
Kitchen mixer faucet

**FA-28203**Bathtub mixer faucet

**FA-28208A**Wall-mounted kitchen faucet

FA-28209
Pull-out kitchen mixer faucet

FA-28221

**FA-28225A**Concealed shower set

FA-28225 Concealed shower set

**FA-28221 A**Concealed shower set

FA-28221B
Concealed shower set

Finish:Chrome

FA-28227C Showerset