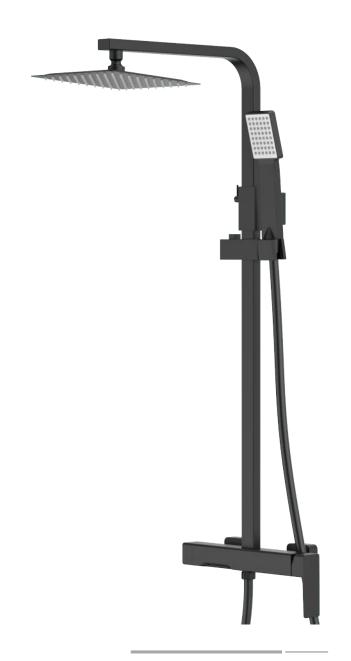

**FA-28203**Bathtub mixer faucet

**FA-28208A**Wall-mounted kitchen faucet

FA-28209
Pull-out kitchen mixer faucet

FA-28221

**FA-28225A**Concealed shower set

FA-28225 Concealed shower set

**FA-28221 A**Concealed shower set