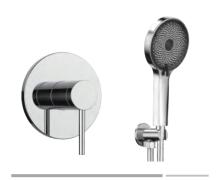

FA-28219
Concealed basin mixer faucet

**FA-28220**Concealed basin mixer faucet

FA-28217 3-hole basin mixer faucet

Finish:Chrome

FA-28202 Shower mixer faucet

FA-28208
Wall-mounted kitchen faucet

FA-28204A
Kitchen mixer faucet