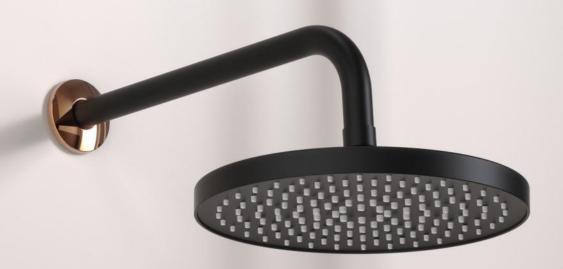

FA-QH28227C

FA-BG28300 SERIES

Finish: Matte Black with rose gold

FA-BG28301

Basin mixer faucet  $\Phi$ 25mm

FA-BG28301A

Basin mixer faucet Ф25mm

FA-BG28319A

Bathtub mixer faucet • 30mm

FA-BG28300 SERIES

Finish: Matte Black with rose gold

FA-BG28321

Concealed shower set

FA-BG28321A

Concealed shower set

FA-BG28325