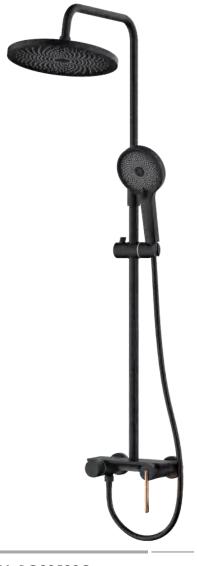

Bathtub mixer faucet • 30mm

FA-BG28300 SERIES

Finish: Matte Black with rose gold

FA-BG28321

Concealed shower set

FA-BG28321A

Concealed shower set

FA-BG28325

Concealed shower set

FA-BG28321B

Concealed shower set

FA-BG28325A

Concealed shower set

FA-BG28328C

FA-28300 SERIES
Finish:Chrome

FA-28301 Basin mixer faucet Φ25mm