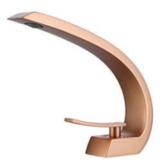

FA-QH28227C

FA-BG28300 SERIES

Finish: Matte Black with rose gold

FA-BG28301

Basin mixer faucet  $\Phi$ 25mm

FA-BG28301A

Basin mixer faucet Ф25mm

FA-BG28319A

Concealed basin mixer faucet  $\Phi$ 30mm

FA-BG28319

Concealed basin mixer faucet  $\Phi$  30mm

FA-BG28304

Kitchen mixer faucet Ф30mm

FA-BG28302

Shower mixer faucet \$\Phi 30mm\$

FA-BG28303