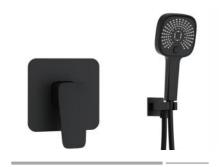

#### Concealed Shower set

FA-28221B
Concealed shower set

FA-BK28221B Concealed shower set

FA-QH28221B
Concealed shower set

FA-28221A
Concealed shower set

FA-BK28221A
Concealed shower set

FA-QH28221A
Concealed shower set

## Concealed Shower set

**FA-28225A**Concealed shower set

FA-BK28225A
Concealed shower set

**FA-QH28225A**Concealed shower set