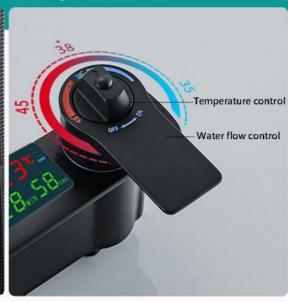

#### Thermostatic temperature

FA-QH28227C Showerset

FA-BK28227C

FA-28227C Showerset

FA-BK28328C

Showerset

FA-28328C

Showerset