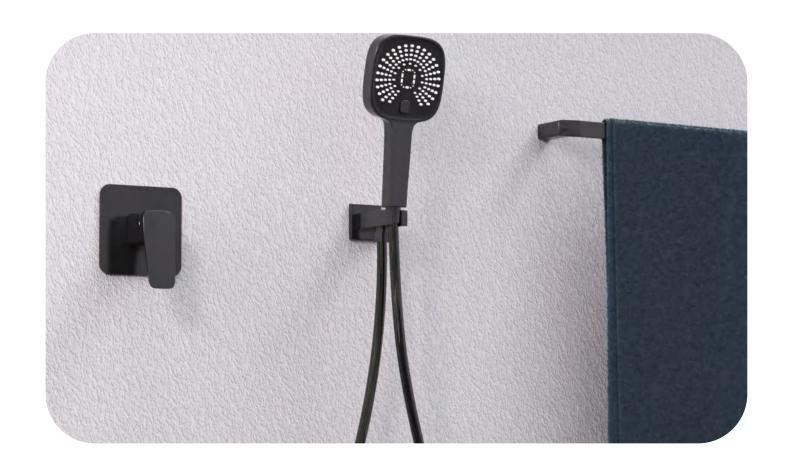

#### Concealed Shower set

FA-28221B
Concealed shower set

FA-BK28221B Concealed shower set

FA-QH28221B
Concealed shower set

FA-28221A
Concealed shower set

FA-BK28221A
Concealed shower set

FA-QH28221A
Concealed shower set

## Concealed Shower set

**FA-28225A**Concealed shower set

FA-BK28225A
Concealed shower set

**FA-QH28225A**Concealed shower set