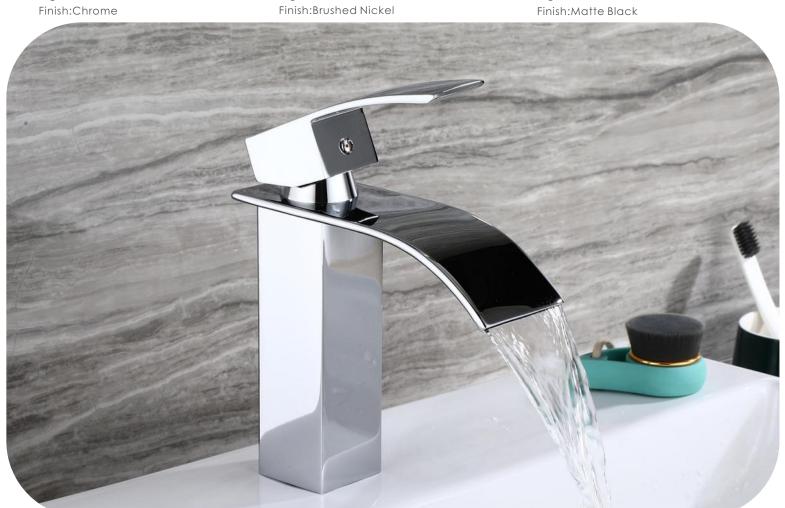

FA-28219
Concealed basin mixer faucet

**FA-28220**Concealed basin mixer faucet

FA-28217 3-hole basin mixer faucet

Finish:Chrome

FA-28202 Shower mixer faucet

FA-28208
Wall-mounted kitchen faucet

FA-28204A
Kitchen mixer faucet

**FA-28203**Bathtub mixer faucet

**FA-28208A**Wall-mounted kitchen faucet

FA-28209
Pull-out kitchen mixer faucet

FA-28221

**FA-28225A**Concealed shower set

FA-28225 Concealed shower set

**FA-28221 A**Concealed shower set