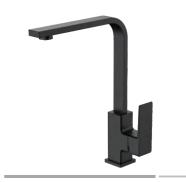

FA-28219
Concealed basin mixer faucet

**FA-28220**Concealed basin mixer faucet

FA-28217 3-hole basin mixer faucet

Finish:Chrome

FA-28202 Shower mixer faucet

FA-28208
Wall-mounted kitchen faucet

FA-28204A
Kitchen mixer faucet