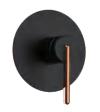

#### FA-28227D

FA-BK28201 Basin mixer faucet

**FA-BK28201A**Basin mixer faucet

FA-BK28219
Concealed basin mixer faucet

FA-BK28220 Concealed basin mixer faucet

FA-BK28217
3-hole basin mixer faucet

35mm **FA-28200 SERIES** 

# 35mm FA-BK28200 SERIES

Finish: Matte Black

FA-BK28227D

Showerset

FA-BK28227A

Showerset

FA-BK28227C

FA-QH28201 Basin mixer faucet