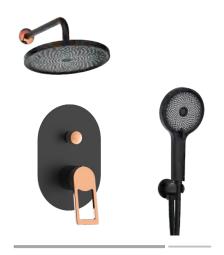

**FA-28203**Bathtub mixer faucet

**FA-28208A**Wall-mounted kitchen faucet

FA-28209
Pull-out kitchen mixer faucet

FA-28221

**FA-28225A**Concealed shower set

FA-28225 Concealed shower set

**FA-28221 A**Concealed shower set

FA-28221B
Concealed shower set

Finish:Chrome

FA-28227C Showerset