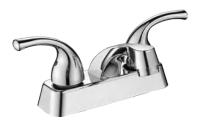

FA-28219
Concealed basin mixer faucet

**FA-28220**Concealed basin mixer faucet

FA-28217 3-hole basin mixer faucet

Finish:Chrome

FA-28202 Shower mixer faucet

FA-28208
Wall-mounted kitchen faucet

FA-28204A
Kitchen mixer faucet

**FA-28203**Bathtub mixer faucet

**FA-28208A**Wall-mounted kitchen faucet

FA-28209
Pull-out kitchen mixer faucet

FA-28221

**FA-28225A**Concealed shower set

FA-28225 Concealed shower set

**FA-28221 A**Concealed shower set