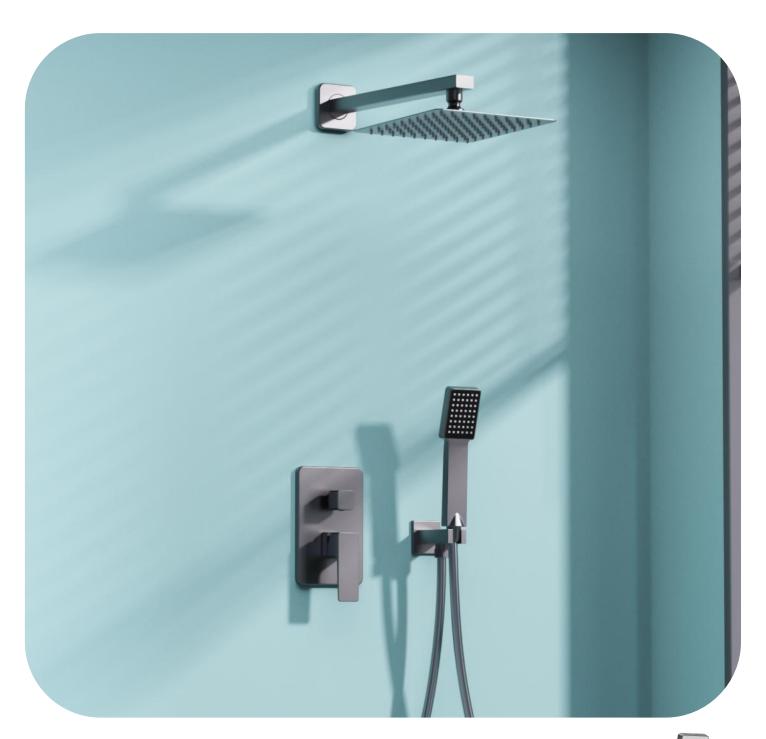

**FA-28203**Bathtub mixer faucet

**FA-28208A**Wall-mounted kitchen faucet

FA-28209
Pull-out kitchen mixer faucet

FA-28221

**FA-28225A**Concealed shower set

FA-28225 Concealed shower set

**FA-28221 A**Concealed shower set

FA-28221B
Concealed shower set

Finish:Chrome

FA-28227C Showerset