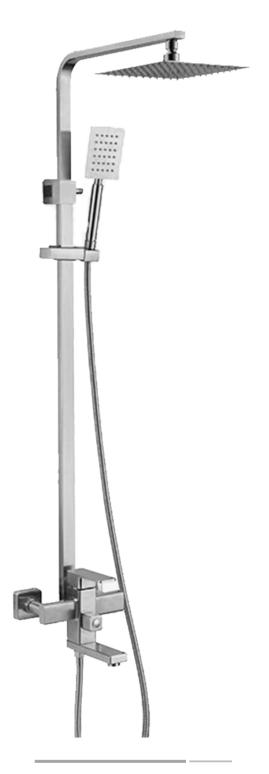

#### Thermostatic temperature

FA-QH28227C Showerset

FA-BK28227C

FA-28227C Showerset

FA-BK28328C

Showerset

FA-28328C

Showerset

FA-3098 Shower set

FA-3122 Shower set FA-3072 Shower set

FA-SN3209 Shower set Finish:Brushed Nickel

**FA-HW201A**Thermostatic Shower set

**FA-HW206A**Thermostatic Shower set

FA-BK3105
Thermostatic Shower set
Finish:Matte Black