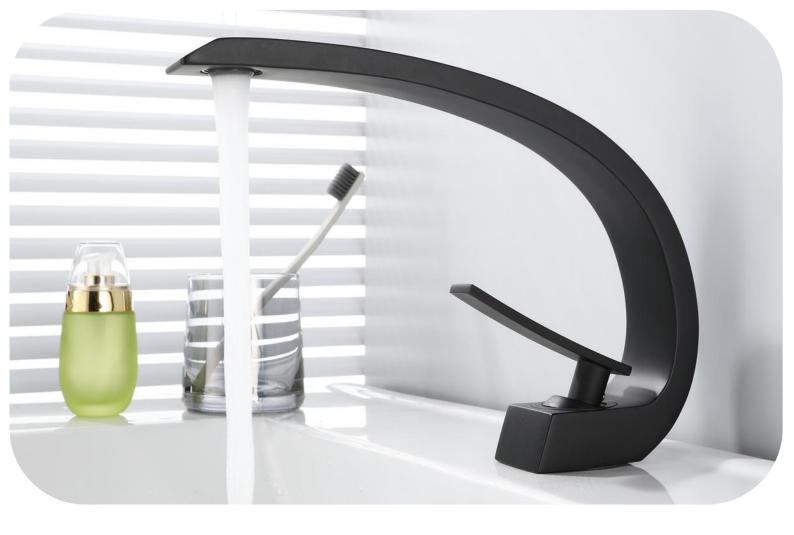

FA-QH28227C

FA-BG28300 SERIES

Finish: Matte Black with rose gold

FA-BG28301

Basin mixer faucet  $\Phi$ 25mm

FA-BG28301A

Basin mixer faucet Ф25mm

FA-BG28319A