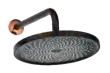

FA-QH28227C

FA-BG28300 SERIES

Finish: Matte Black with rose gold

FA-BG28301

Basin mixer faucet  $\Phi$ 25mm

FA-BG28301A

Basin mixer faucet Ф25mm

FA-BG28319A

Concealed basin mixer faucet  $\Phi$ 30mm

FA-BG28319

Concealed basin mixer faucet  $\Phi$  30mm

FA-BG28304

Kitchen mixer faucet Ф30mm

FA-BG28302

Shower mixer faucet \$\Phi 30mm\$

FA-BG28303