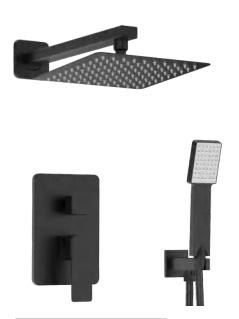

#### FA-28227D

FA-BK28201 Basin mixer faucet

**FA-BK28201A**Basin mixer faucet

FA-BK28219
Concealed basin mixer faucet

FA-BK28220 Concealed basin mixer faucet

FA-BK28217
3-hole basin mixer faucet

35mm **FA-28200 SERIES** 

Finish:Chrome

FA-BK28202 Shower mixer faucet

FA-BK28203

FA-BK28208 Wall-mounted kitchen faucet

FA-BK28208A Wall-mounted kitchen faucet

FA-BK28204A

FA-BK28209 Pull-out kitchen mixer faucet

FA-BK28204 Kitchen mixer faucet

FA-BK28221
Concealed shower set

**FA-BK28225A**Concealed shower set

FA-BK28225
Concealed shower set

FA-BK28221A
Concealed shower set

FA-BK28221B
Concealed shower set

# 35mm FA-BK28200 SERIES

Finish: Matte Black

FA-BK28227D

Showerset

FA-BK28227A

Showerset

FA-BK28227C

FA-QH28201 Basin mixer faucet