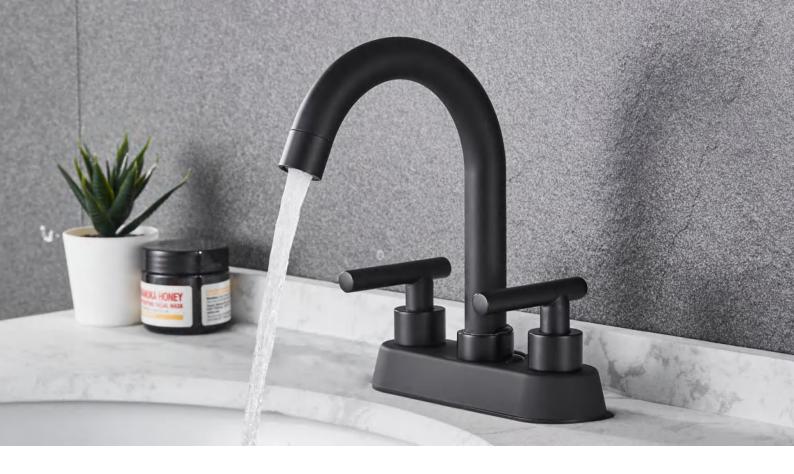

FA-28219
Concealed basin mixer faucet

**FA-28220**Concealed basin mixer faucet

FA-28217 3-hole basin mixer faucet

Finish:Chrome

FA-28202 Shower mixer faucet

FA-28208
Wall-mounted kitchen faucet

FA-28204A
Kitchen mixer faucet

**FA-28203**Bathtub mixer faucet

**FA-28208A**Wall-mounted kitchen faucet

FA-28209
Pull-out kitchen mixer faucet

FA-28221

**FA-28225A**Concealed shower set

FA-28225 Concealed shower set

**FA-28221 A**Concealed shower set