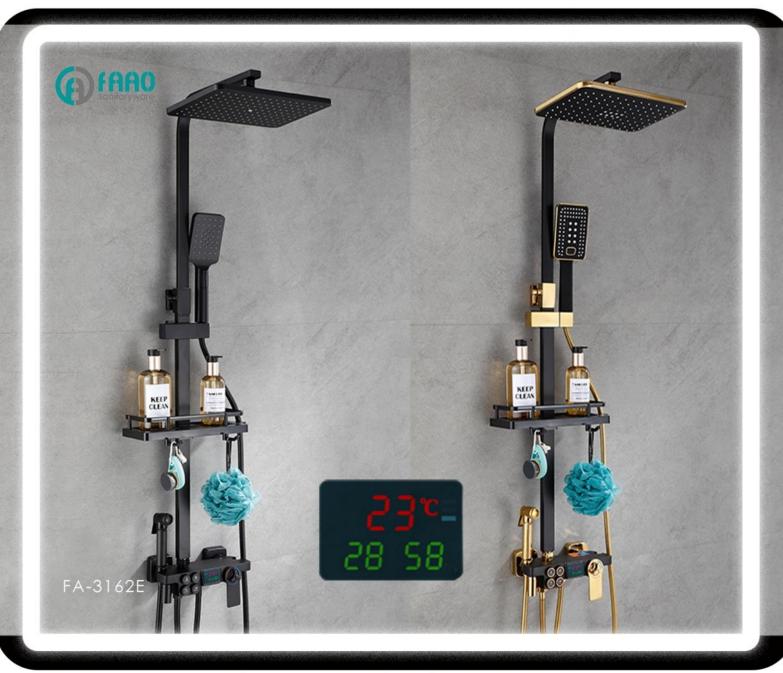

#### Thermostatic temperature

FA-QH28227C Showerset

FA-BK28227C

FA-28227C Showerset

FA-BK28328C

Showerset

FA-28328C

Showerset

FA-3098 Shower set

FA-3122 Shower set FA-3072 Shower set

FA-SN3209 Shower set Finish:Brushed Nickel

**FA-HW201A**Thermostatic Shower set

**FA-HW206A**Thermostatic Shower set

FA-BK3105
Thermostatic Shower set
Finish:Matte Black