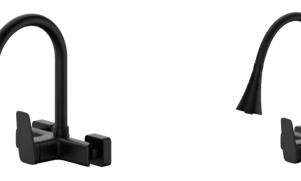

**FA-BG9729**Kitchen pull-out faucet

**FA-9678A**Basin pull-out faucet

**FA-9727**Basin pull-out faucet

**FA-7862**Basin pull-out faucet

**FA-7968**Basin pull-out faucet

**FA-7869**Basin pull-out faucet

**FA-TH055**Kitchen folding mounted faucet

**FA-5109**Kitchen pull-out faucet

**FA-9601**Kitchen pull-out faucet
Finish:Chrome

FA-SN9601 Kitchen pull-out faucet Finish:Brushed Nickel

**FA-WH9601**Kitchen pull-out faucet
Finish:Chrome

**FA-QH9601**Kitchen pull-out faucet
Finish:Brushed Nickel