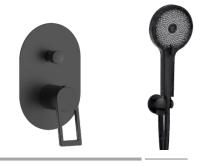

FA-28219
Concealed basin mixer faucet

**FA-28220**Concealed basin mixer faucet

FA-28217 3-hole basin mixer faucet

Finish:Chrome

FA-28202 Shower mixer faucet

FA-28208
Wall-mounted kitchen faucet

FA-28204A
Kitchen mixer faucet