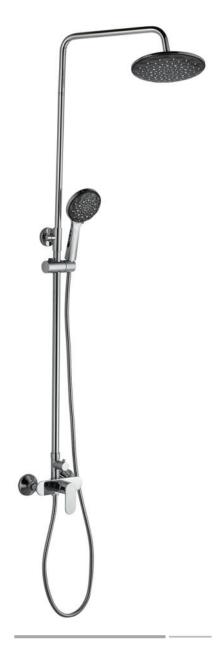

FA-28219
Concealed basin mixer faucet

**FA-28220**Concealed basin mixer faucet

FA-28217 3-hole basin mixer faucet

Finish:Chrome

FA-28202 Shower mixer faucet

FA-28208
Wall-mounted kitchen faucet

FA-28204A
Kitchen mixer faucet

**FA-28203**Bathtub mixer faucet

**FA-28208A**Wall-mounted kitchen faucet

FA-28209
Pull-out kitchen mixer faucet

FA-28221

**FA-28225A**Concealed shower set

FA-28225 Concealed shower set

**FA-28221 A**Concealed shower set