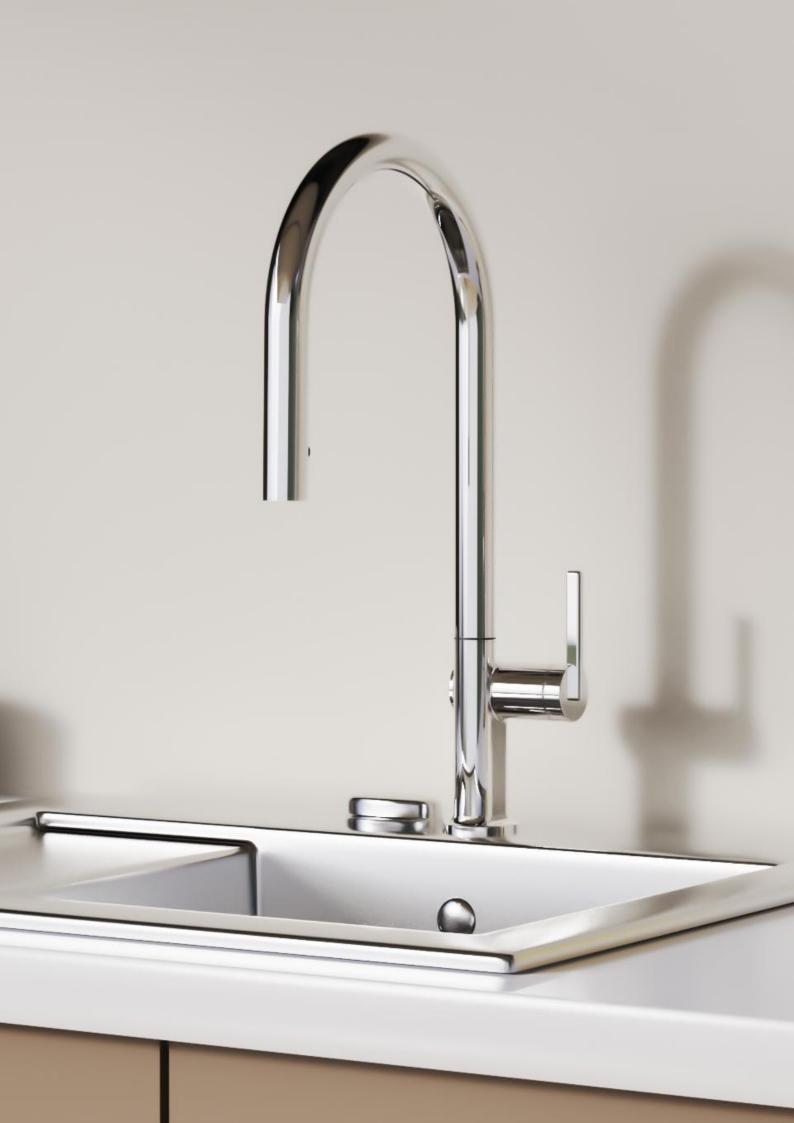

**FA-5109**Kitchen pull-out faucet

**FA-9601**Kitchen pull-out faucet
Finish:Chrome

FA-SN9601 Kitchen pull-out faucet Finish:Brushed Nickel

**FA-WH9601**Kitchen pull-out faucet
Finish:Chrome

**FA-QH9601**Kitchen pull-out faucet
Finish:Brushed Nickel