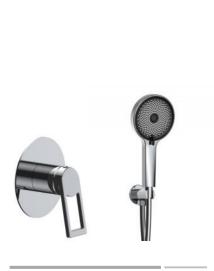

**FA-28203**Bathtub mixer faucet

**FA-28208A**Wall-mounted kitchen faucet

FA-28209
Pull-out kitchen mixer faucet

FA-28221

**FA-28225A**Concealed shower set

FA-28225 Concealed shower set

**FA-28221 A**Concealed shower set