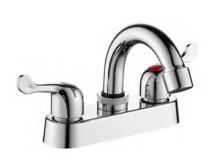

FA-28219
Concealed basin mixer faucet

**FA-28220**Concealed basin mixer faucet

FA-28217 3-hole basin mixer faucet

Finish:Chrome

FA-28202 Shower mixer faucet

FA-28208
Wall-mounted kitchen faucet

FA-28204A
Kitchen mixer faucet