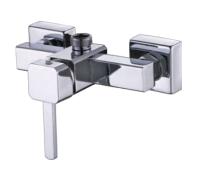

FA-28219
Concealed basin mixer faucet

**FA-28220**Concealed basin mixer faucet

FA-28217 3-hole basin mixer faucet

Finish:Chrome

FA-28202 Shower mixer faucet

FA-28208
Wall-mounted kitchen faucet

FA-28204A
Kitchen mixer faucet

**FA-28203**Bathtub mixer faucet

**FA-28208A**Wall-mounted kitchen faucet

FA-28209
Pull-out kitchen mixer faucet

FA-28221

**FA-28225A**Concealed shower set

FA-28225 Concealed shower set

**FA-28221 A**Concealed shower set