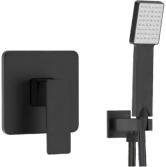

Finish:Chrome

FA-BK28202 Shower mixer faucet

FA-BK28203

FA-BK28208 Wall-mounted kitchen faucet

FA-BK28208A Wall-mounted kitchen faucet

FA-BK28204A

FA-BK28209 Pull-out kitchen mixer faucet

FA-BK28204 Kitchen mixer faucet

FA-BK28221
Concealed shower set

**FA-BK28225A**Concealed shower set

FA-BK28225
Concealed shower set

FA-BK28221A
Concealed shower set

FA-BK28221B
Concealed shower set