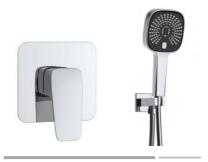

FA-28219
Concealed basin mixer faucet

**FA-28220**Concealed basin mixer faucet

FA-28217 3-hole basin mixer faucet

Finish:Chrome

FA-28202 Shower mixer faucet

FA-28208
Wall-mounted kitchen faucet

FA-28204A
Kitchen mixer faucet