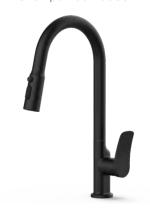

#### FA-28227D

FA-BK28201 Basin mixer faucet

**FA-BK28201A**Basin mixer faucet

FA-BK28219
Concealed basin mixer faucet

FA-BK28220 Concealed basin mixer faucet

FA-BK28217
3-hole basin mixer faucet

35mm **FA-28200 SERIES** 

Finish:Chrome

FA-BK28202 Shower mixer faucet

FA-BK28203

FA-BK28208 Wall-mounted kitchen faucet

FA-BK28208A Wall-mounted kitchen faucet

FA-BK28204A

FA-BK28209 Pull-out kitchen mixer faucet

FA-BK28204 Kitchen mixer faucet