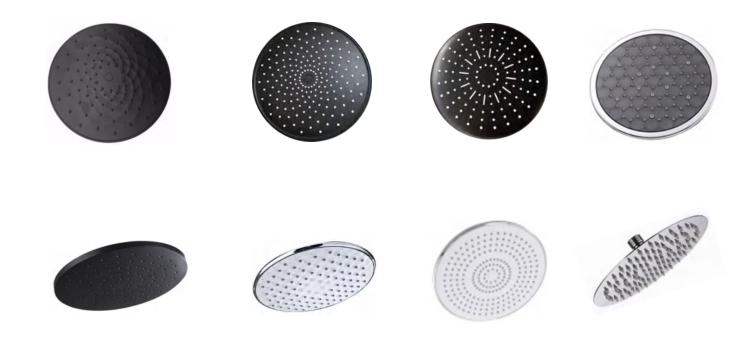

wer set







FA-CS08 Concealed shower set





FA-BKCS21 Concealed shower set Finish: Matte Black



FA-CS09 Concealed shower set



FA-CS11 Concealed shower set

### Top Shower



















### Showerarm



















### Slide bar & Bracket



### Slide bar



### Bracket



















### Electric top shower





FA-DP003 Electric top shower



**FA-DP004**Electric top shower



**FA-DP005**Electric top shower



**FA-DP006**Electric top shower



**FA-DP007**Electric top shower



**FA-DP008**Electric top shower



**FA-DP009**Electric top shower



**FA-DP011A**Electric top shower



**FA-DP011B**Electric top shower



**FA-DP011** Electric top shower



**FA-DP011C**Electric top shower



## Square series



# Round series





## Square series



### Round series



#### Valve





FA-0282 Angle valve



FA-0281 Angle valve



**FA-0223** Angle valve



**FA-0221** Angle valve



**FA-0226** Angle valve



**FA-0245** Angle valve



FA-0230 Angle valve



FA-0251 Angle valve



**FA-0201**Angle valve



**FA-0283** Angle valve



**FA-0285** Angle valve



FA-0286 Angle valve



**FA-0203A**Gas valve



**FA-0204** Gas valve



**FA-0204A**Gas valve



**FA-0203**Gas valve

#### Faucet accessories





**FA-0276**Drainer pipe



**FA-0275**Kitchen mixer faucet



**FA-0274**Kitchen mixer faucet



**FA-0271**Drainer pipe



**FA-0272**Kitchen mixer faucet



**FA-0273**Kitchen mixer faucet



**FA-0503**Basin drainer



**FA-0258**Basin drainer



FA-0259 Basin drainer



**FA-0265**Basin drainer



FA-0264 Basin drainer



**FA-0256**Basin drainer