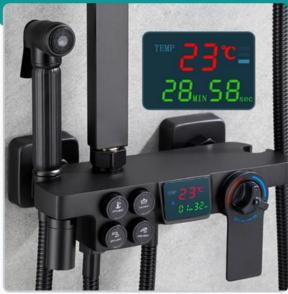

# Thermostatic Shower set

#### Thermostatic temperature

FA-QH28227C Showerset

FA-BK28227C

FA-28227C Showerset

FA-BK28328C

Showerset

FA-28328C

Showerset