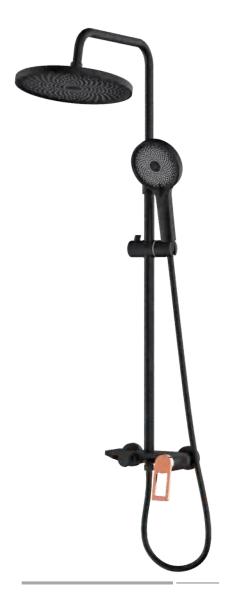

**FA-28203**Bathtub mixer faucet

**FA-28208A**Wall-mounted kitchen faucet

FA-28209
Pull-out kitchen mixer faucet

FA-28221

**FA-28225A**Concealed shower set

FA-28225 Concealed shower set

**FA-28221 A**Concealed shower set

FA-28221B
Concealed shower set

Finish:Chrome

FA-28227C Showerset