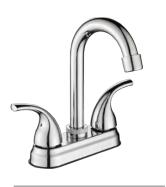

FA-28219
Concealed basin mixer faucet

**FA-28220**Concealed basin mixer faucet

FA-28217 3-hole basin mixer faucet

Finish:Chrome

FA-28202 Shower mixer faucet

FA-28208
Wall-mounted kitchen faucet

FA-28204A
Kitchen mixer faucet