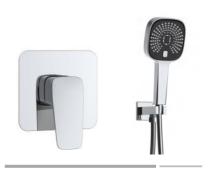

#### Concealed Shower set

FA-28221B
Concealed shower set

FA-BK28221B Concealed shower set

FA-QH28221B
Concealed shower set

FA-28221A
Concealed shower set

FA-BK28221A
Concealed shower set

FA-QH28221A
Concealed shower set

## Concealed Shower set

**FA-28225A**Concealed shower set

FA-BK28225A
Concealed shower set

**FA-QH28225A**Concealed shower set