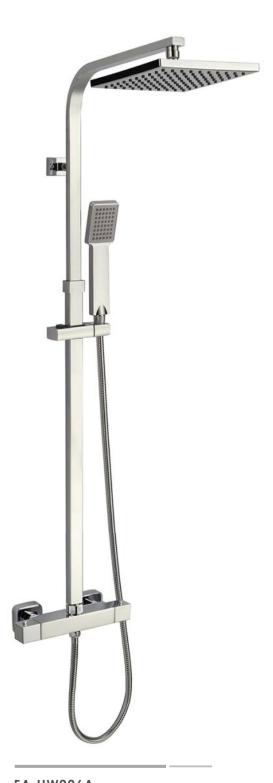

FA-3098 Shower set

FA-3122 Shower set FA-3072 Shower set

FA-SN3209 Shower set Finish:Brushed Nickel

**FA-HW201A**Thermostatic Shower set

**FA-HW206A**Thermostatic Shower set

FA-BK3105
Thermostatic Shower set
Finish:Matte Black