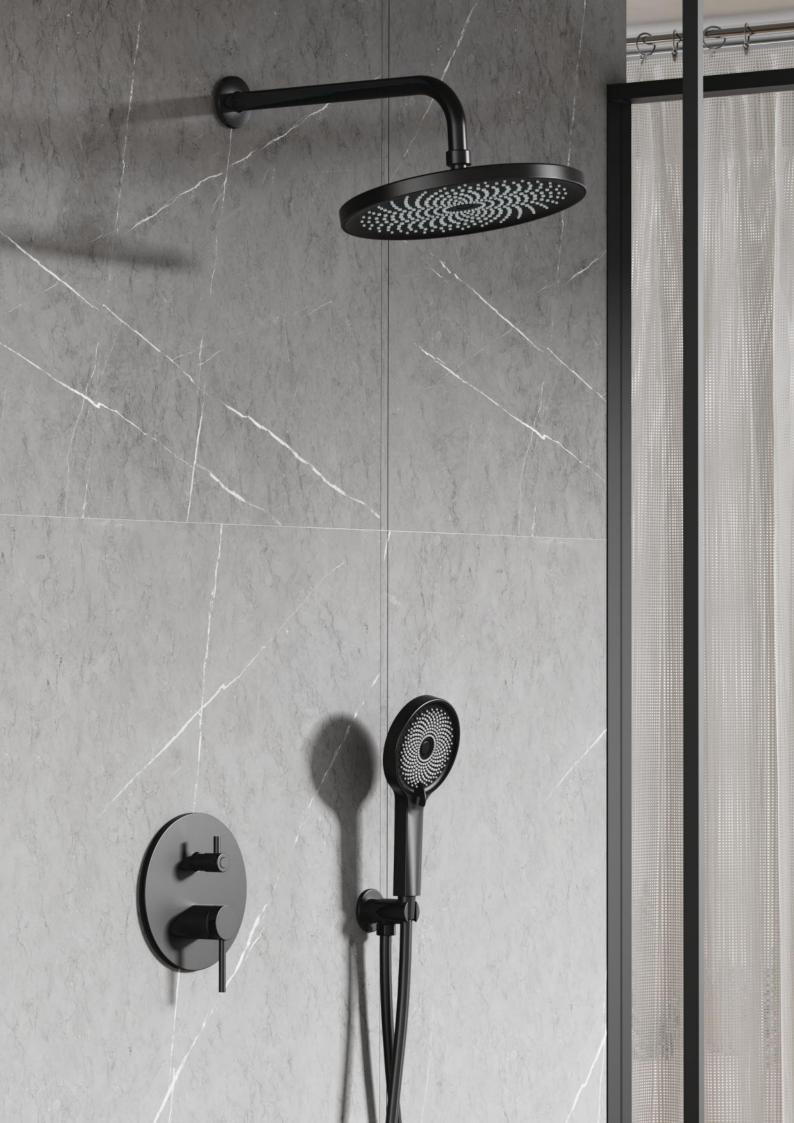

# 35mm FA-BK28200 SERIES

Finish: Matte Black

FA-BK28227D

Showerset

FA-BK28227A

Showerset

FA-BK28227C

FA-QH28201 Basin mixer faucet

#### FA-BK28303

Bathtub mixer faucet **430mm** 

FA-BK28300 SERIES

Finish: Matte Black

FA-BK28321 Concealed shower set

FA-BK28321A
Concealed shower set

FA-BK28325 Concealed shower set

FA-BK28321B
Concealed shower set