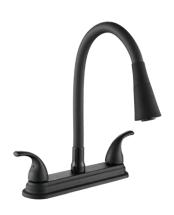

FA-BG28528C Shower set

**FA-BK28601**Basin mixer faucet

FA-BK28619A
Concealed basin mixer faucet

FA-BK28601A Basin mixer faucet

**FA-BK28603**Bathtub mixer faucet

**FA-BK28604**Kitchen pull-out faucet

**FA-BK28609**Kitchen pull-out faucet

FA-BK28600 SERIES

Finish: Matte Black

FA-BK28621

Concealed shower set

FA-BK28621A

Concealed shower set

FA-BK28625

Concealed shower set

FA-BK28621B

Concealed shower set

FA-BK28625A

Concealed shower set

FA-BK28627D

Concealed shower set

**FA-28601**Basin mixer faucet

**FA-28601A**Basin mixer faucet