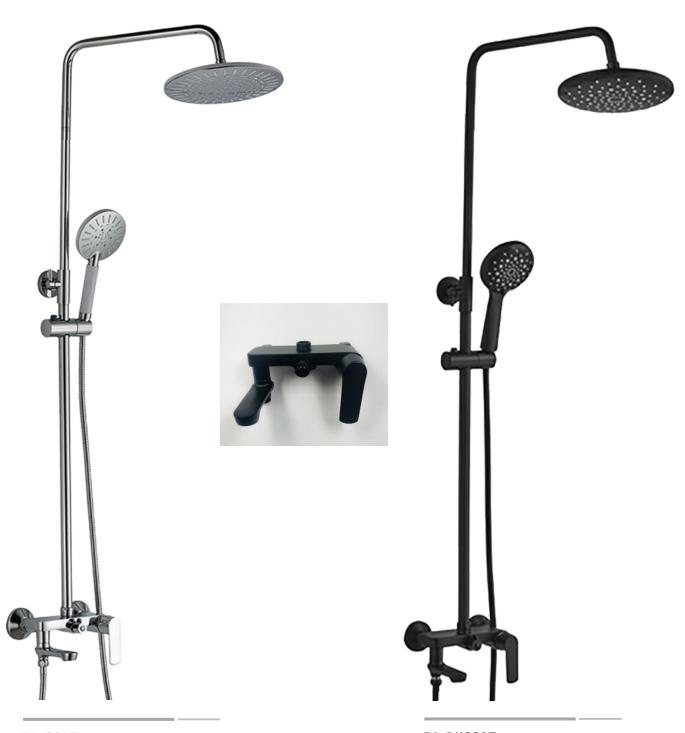

FA-28219
Concealed basin mixer faucet

**FA-28220**Concealed basin mixer faucet

FA-28217 3-hole basin mixer faucet

Finish:Chrome

FA-28202 Shower mixer faucet

FA-28208
Wall-mounted kitchen faucet

FA-28204A
Kitchen mixer faucet

**FA-28203**Bathtub mixer faucet

**FA-28208A**Wall-mounted kitchen faucet

FA-28209
Pull-out kitchen mixer faucet

FA-28221

**FA-28225A**Concealed shower set

FA-28225 Concealed shower set

**FA-28221 A**Concealed shower set

FA-28221B
Concealed shower set

Finish:Chrome

FA-28227C Showerset

#### FA-28227D

FA-BK28201 Basin mixer faucet

**FA-BK28201A**Basin mixer faucet

FA-BK28219
Concealed basin mixer faucet

FA-BK28220 Concealed basin mixer faucet

FA-BK28217
3-hole basin mixer faucet

35mm **FA-28200 SERIES** 

Finish:Chrome

FA-BK28202 Shower mixer faucet

FA-BK28203

FA-BK28208 Wall-mounted kitchen faucet

FA-BK28208A Wall-mounted kitchen faucet

FA-BK28204A

FA-BK28209 Pull-out kitchen mixer faucet

FA-BK28204 Kitchen mixer faucet

FA-BK28221
Concealed shower set

**FA-BK28225A**Concealed shower set

FA-BK28225
Concealed shower set

FA-BK28221A
Concealed shower set

FA-BK28221B
Concealed shower set

# 35mm FA-BK28200 SERIES

Finish: Matte Black

FA-BK28227D

Showerset

FA-BK28227A

Showerset

FA-BK28227C

FA-QH28201 Basin mixer faucet