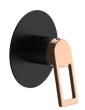

Bathtub mixer faucet • 30mm

FA-BG28300 SERIES

Finish: Matte Black with rose gold

FA-BG28321

Concealed shower set

FA-BG28321A

Concealed shower set

FA-BG28325

Concealed shower set

FA-BG28321B

Concealed shower set

FA-BG28325A

Concealed shower set

FA-BG28328C

FA-28300 SERIES
Finish:Chrome

FA-28301 Basin mixer faucet Φ25mm