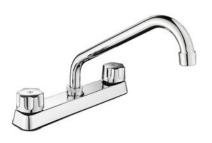

FA-28219
Concealed basin mixer faucet

**FA-28220**Concealed basin mixer faucet

FA-28217 3-hole basin mixer faucet

Finish:Chrome

FA-28202 Shower mixer faucet

FA-28208
Wall-mounted kitchen faucet

FA-28204A
Kitchen mixer faucet

**FA-28203**Bathtub mixer faucet

**FA-28208A**Wall-mounted kitchen faucet

FA-28209
Pull-out kitchen mixer faucet

FA-28221

**FA-28225A**Concealed shower set

FA-28225 Concealed shower set

**FA-28221 A**Concealed shower set