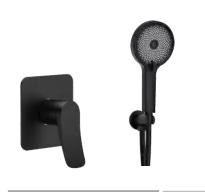

#### FA-28227D

FA-BK28201 Basin mixer faucet

**FA-BK28201A**Basin mixer faucet

FA-BK28219
Concealed basin mixer faucet

FA-BK28220 Concealed basin mixer faucet

FA-BK28217
3-hole basin mixer faucet

35mm **FA-28200 SERIES** 

# 35mm FA-BK28200 SERIES

Finish: Matte Black

FA-BK28227D

Showerset

FA-BK28227A

Showerset

FA-BK28227C

FA-QH28201 Basin mixer faucet