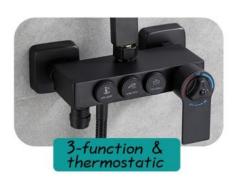

## 3-mode water output

#### Thermostatic temperature

FA-QH28227C Showerset

FA-BK28227C

FA-28227C Showerset

FA-BK28328C

Showerset

FA-28328C

Showerset