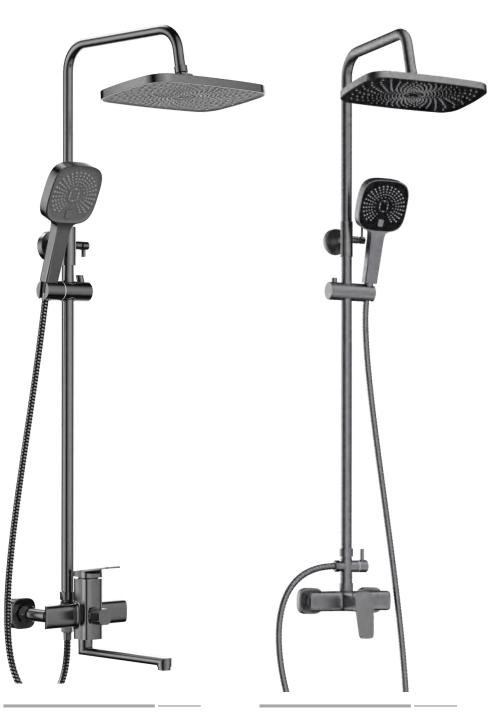

**FA-28203**Bathtub mixer faucet

**FA-28208A**Wall-mounted kitchen faucet

FA-28209
Pull-out kitchen mixer faucet

FA-28221

**FA-28225A**Concealed shower set

FA-28225 Concealed shower set

**FA-28221 A**Concealed shower set