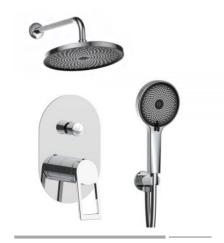

**FA-28203**Bathtub mixer faucet

**FA-28208A**Wall-mounted kitchen faucet

FA-28209
Pull-out kitchen mixer faucet

FA-28221

**FA-28225A**Concealed shower set

FA-28225 Concealed shower set

**FA-28221 A**Concealed shower set

FA-28221B
Concealed shower set

Finish:Chrome

FA-28227C Showerset