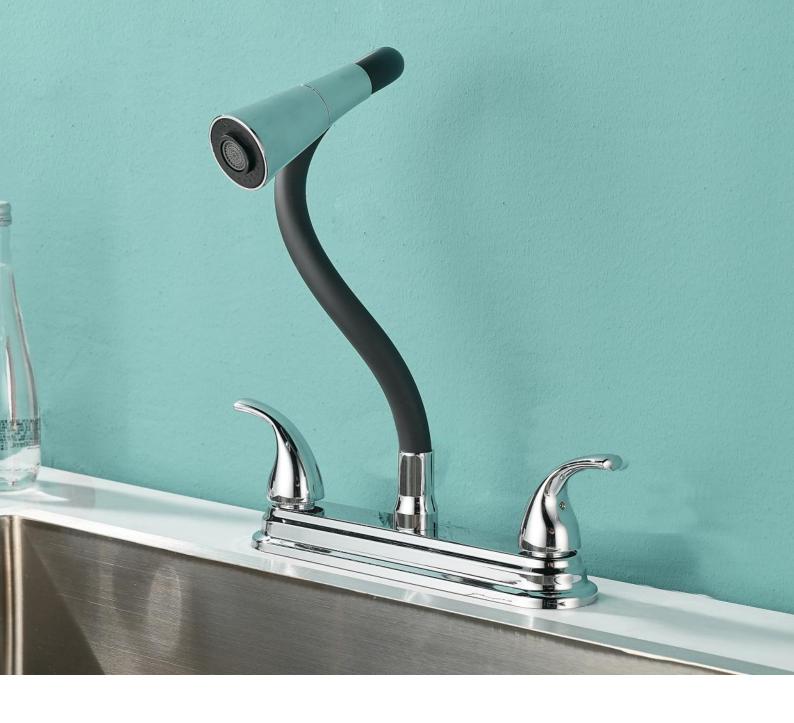

FA-28219
Concealed basin mixer faucet

**FA-28220**Concealed basin mixer faucet

FA-28217 3-hole basin mixer faucet

Finish:Chrome

FA-28202 Shower mixer faucet

FA-28208
Wall-mounted kitchen faucet

FA-28204A
Kitchen mixer faucet

**FA-28203**Bathtub mixer faucet

**FA-28208A**Wall-mounted kitchen faucet

FA-28209
Pull-out kitchen mixer faucet

FA-28221

**FA-28225A**Concealed shower set

FA-28225 Concealed shower set

**FA-28221 A**Concealed shower set