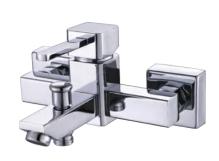

FA-28219
Concealed basin mixer faucet

**FA-28220**Concealed basin mixer faucet

FA-28217 3-hole basin mixer faucet

Finish:Chrome

FA-28202 Shower mixer faucet

FA-28208
Wall-mounted kitchen faucet

FA-28204A
Kitchen mixer faucet

**FA-28203**Bathtub mixer faucet

**FA-28208A**Wall-mounted kitchen faucet

FA-28209
Pull-out kitchen mixer faucet

FA-28221

**FA-28225A**Concealed shower set

FA-28225 Concealed shower set

**FA-28221 A**Concealed shower set