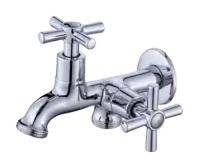

FA-28219
Concealed basin mixer faucet

**FA-28220**Concealed basin mixer faucet

FA-28217 3-hole basin mixer faucet

Finish:Chrome

FA-28202 Shower mixer faucet

FA-28208
Wall-mounted kitchen faucet

FA-28204A
Kitchen mixer faucet