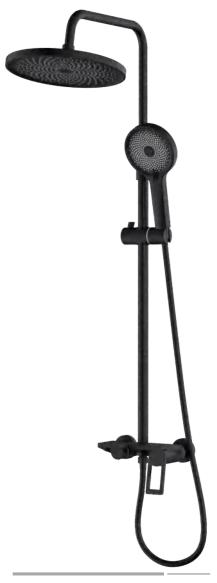

# 35mm FA-BK28200 SERIES

Finish: Matte Black

FA-BK28227D

Showerset

FA-BK28227A

Showerset

FA-BK28227C

FA-QH28201 Basin mixer faucet