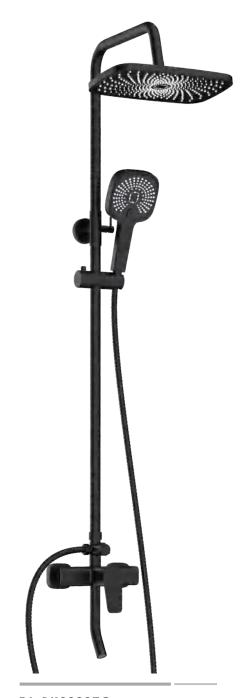

# 35mm FA-BK28200 SERIES

Finish: Matte Black

FA-BK28227D

Showerset

FA-BK28227A

Showerset

FA-BK28227C

FA-QH28201 Basin mixer faucet