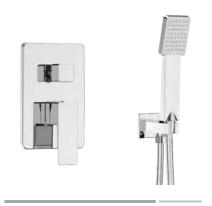

FA-28219
Concealed basin mixer faucet

**FA-28220**Concealed basin mixer faucet

FA-28217 3-hole basin mixer faucet

Finish:Chrome

FA-28202 Shower mixer faucet

FA-28208
Wall-mounted kitchen faucet

FA-28204A
Kitchen mixer faucet

**FA-28203**Bathtub mixer faucet

**FA-28208A**Wall-mounted kitchen faucet

FA-28209
Pull-out kitchen mixer faucet

FA-28221

**FA-28225A**Concealed shower set

FA-28225 Concealed shower set

**FA-28221 A**Concealed shower set