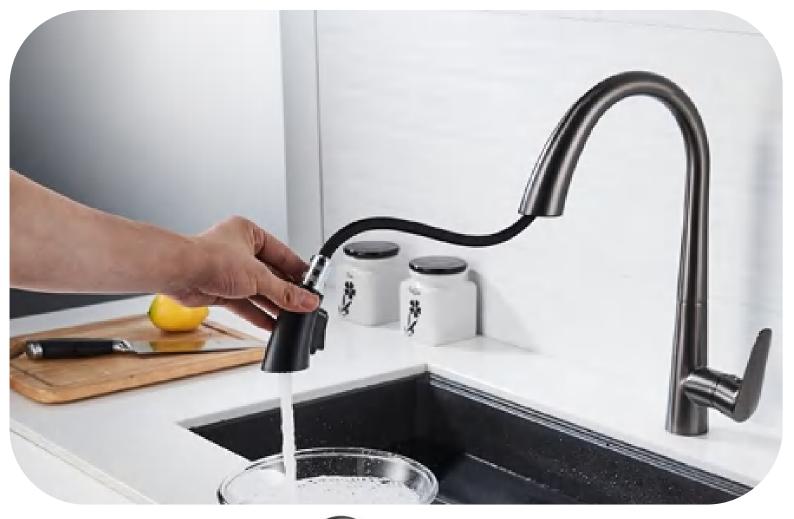

**FA-5109**Kitchen pull-out faucet

**FA-9601**Kitchen pull-out faucet
Finish:Chrome

FA-SN9601 Kitchen pull-out faucet Finish:Brushed Nickel

**FA-WH9601**Kitchen pull-out faucet
Finish:Chrome

**FA-QH9601**Kitchen pull-out faucet
Finish:Brushed Nickel

FA-BK9601 Kitchen pull-out faucet Finish:Matte Black

**FA-9733**Kitchen pull-out faucet
Finish:Chrome

FA-SN9733 Kitchen pull-out faucet Finish:Brushed Nickel

**FA-BK9733**Kitchen pull-out faucet
Finish:Matte Black