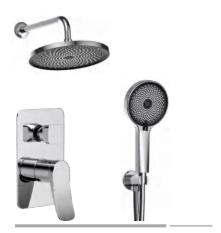

**FA-28203**Bathtub mixer faucet

**FA-28208A**Wall-mounted kitchen faucet

FA-28209
Pull-out kitchen mixer faucet

FA-28221

**FA-28225A**Concealed shower set

FA-28225 Concealed shower set

**FA-28221 A**Concealed shower set