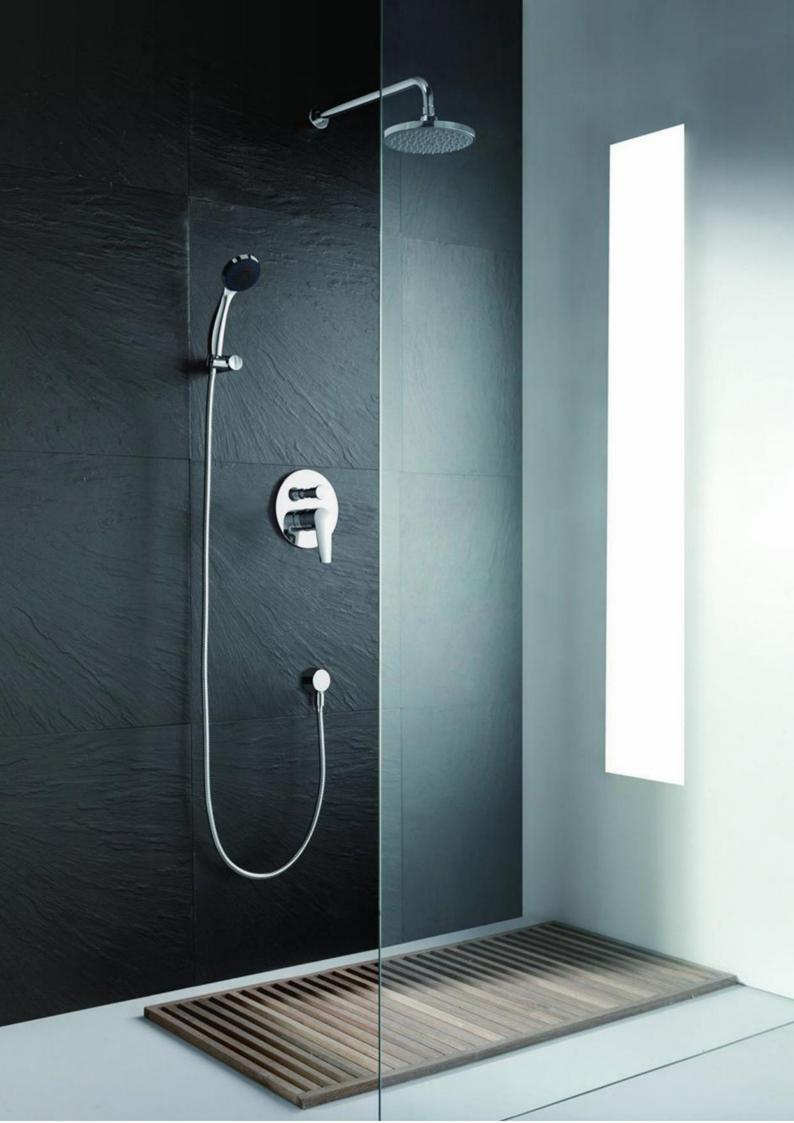

# Thermostatic Shower set

## 3-mode water output

#### Thermostatic temperature

FA-QH28227C Showerset

FA-BK28227C

FA-28227C Showerset

FA-BK28328C

Showerset

FA-28328C

Showerset