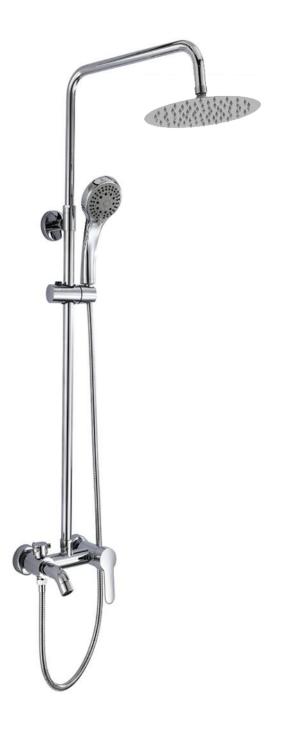

FA-28219
Concealed basin mixer faucet

**FA-28220**Concealed basin mixer faucet

FA-28217 3-hole basin mixer faucet

Finish:Chrome

FA-28202 Shower mixer faucet

FA-28208
Wall-mounted kitchen faucet

FA-28204A
Kitchen mixer faucet

**FA-28203**Bathtub mixer faucet

**FA-28208A**Wall-mounted kitchen faucet

FA-28209
Pull-out kitchen mixer faucet

FA-28221

**FA-28225A**Concealed shower set

FA-28225 Concealed shower set

**FA-28221 A**Concealed shower set