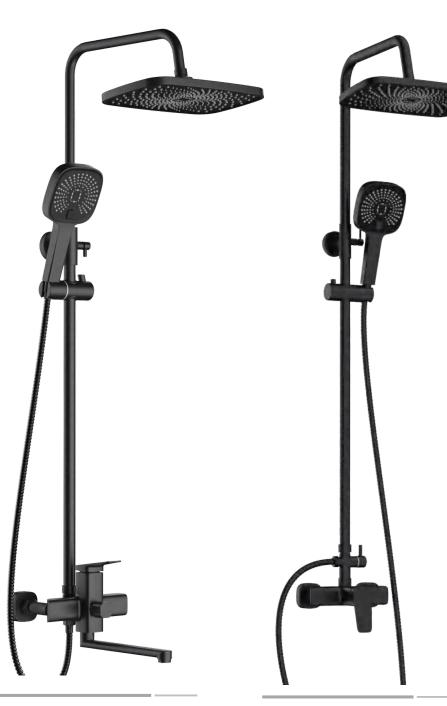

#### FA-28227D

FA-BK28201 Basin mixer faucet

**FA-BK28201A**Basin mixer faucet

FA-BK28219
Concealed basin mixer faucet

FA-BK28220 Concealed basin mixer faucet

FA-BK28217
3-hole basin mixer faucet

35mm **FA-28200 SERIES** 

# 35mm FA-BK28200 SERIES

Finish: Matte Black

FA-BK28227D

Showerset

FA-BK28227A

Showerset

FA-BK28227C

FA-QH28201 Basin mixer faucet