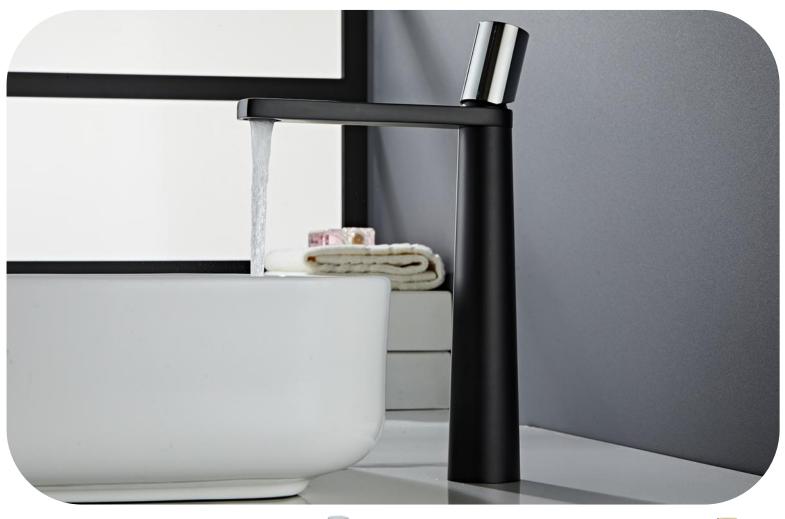

#### FA-28227D

FA-BK28201 Basin mixer faucet

**FA-BK28201A**Basin mixer faucet

FA-BK28219
Concealed basin mixer faucet

FA-BK28220 Concealed basin mixer faucet

FA-BK28217
3-hole basin mixer faucet

35mm **FA-28200 SERIES** 

Finish:Chrome

FA-BK28202 Shower mixer faucet

FA-BK28203

FA-BK28208 Wall-mounted kitchen faucet

FA-BK28208A Wall-mounted kitchen faucet

FA-BK28204A

FA-BK28209 Pull-out kitchen mixer faucet

FA-BK28204 Kitchen mixer faucet