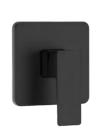

#### FA-28227D

FA-BK28201 Basin mixer faucet

**FA-BK28201A**Basin mixer faucet

FA-BK28219
Concealed basin mixer faucet

FA-BK28220 Concealed basin mixer faucet

FA-BK28217
3-hole basin mixer faucet

35mm **FA-28200 SERIES** 

# 35mm FA-BK28200 SERIES

Finish: Matte Black

FA-BK28227D

Showerset

FA-BK28227A

Showerset

FA-BK28227C

FA-QH28201 Basin mixer faucet