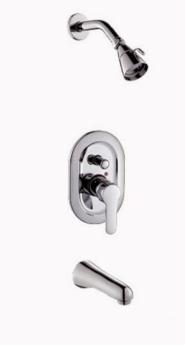

FA-28219
Concealed basin mixer faucet

**FA-28220**Concealed basin mixer faucet

FA-28217 3-hole basin mixer faucet

Finish:Chrome

FA-28202 Shower mixer faucet

FA-28208
Wall-mounted kitchen faucet

FA-28204A
Kitchen mixer faucet

**FA-28203**Bathtub mixer faucet

**FA-28208A**Wall-mounted kitchen faucet

FA-28209
Pull-out kitchen mixer faucet

FA-28221

**FA-28225A**Concealed shower set

FA-28225 Concealed shower set

**FA-28221 A**Concealed shower set