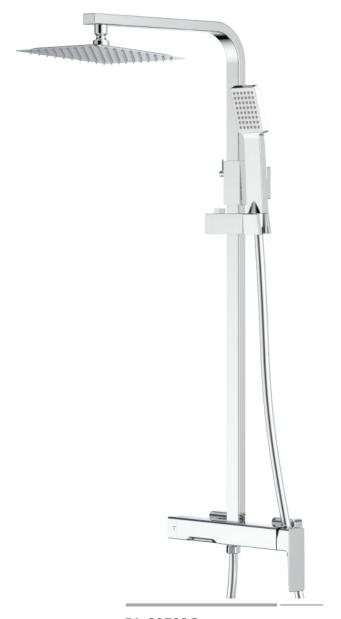

# Thermostatic Shower set

## 3-mode water output

#### Thermostatic temperature

FA-QH28227C Showerset

FA-BK28227C

FA-28227C Showerset

FA-BK28328C

Showerset

FA-28328C

Showerset