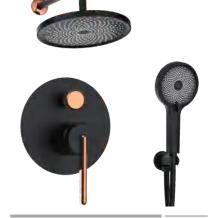

FA-QH28227C

FA-BG28300 SERIES

Finish: Matte Black with rose gold

FA-BG28301

Basin mixer faucet  $\Phi$ 25mm

FA-BG28301A

Basin mixer faucet Ф25mm

FA-BG28319A

Concealed basin mixer faucet  $\Phi$ 30mm

FA-BG28319

Concealed basin mixer faucet  $\Phi$  30mm

FA-BG28304

Kitchen mixer faucet Ф30mm

FA-BG28302

Shower mixer faucet \$\Phi 30mm\$

FA-BG28303

Bathtub mixer faucet • 30mm

FA-BG28300 SERIES

Finish: Matte Black with rose gold

FA-BG28321

Concealed shower set

FA-BG28321A

Concealed shower set

FA-BG28325