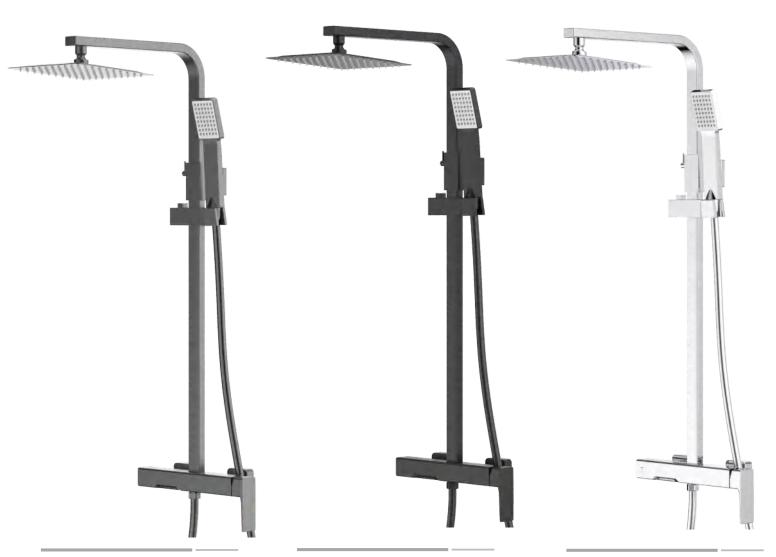

#### Thermostatic temperature

FA-QH28227C Showerset

FA-BK28227C

FA-28227C Showerset

FA-BK28328C

Showerset

FA-28328C

Showerset

FA-BG28328C

FA-BG28528C

Showerset

FA-28528C

FA-QH28728C

Showerset

FA-BK28728C

Showerset

FA-28728C

FA-BK28827C

Showerset

FA-28827C

**FA-3017** Shower set

FA-BK3017 Showerset

FA-3015 Shower set FA-BK3015 Showerset

FA-3051 Shower set