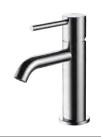

# NORDIC STYLE

**FA-7702**Basin mixer faucet
Finish:Chrome

**FA-7702A**High basin mixer faucet
Finish:Chrome

FA-BK7702

Basin mixer faucet
Finish:Matte Black

FA-BK7702A

High basin mixer faucet
Finish:Matte Black