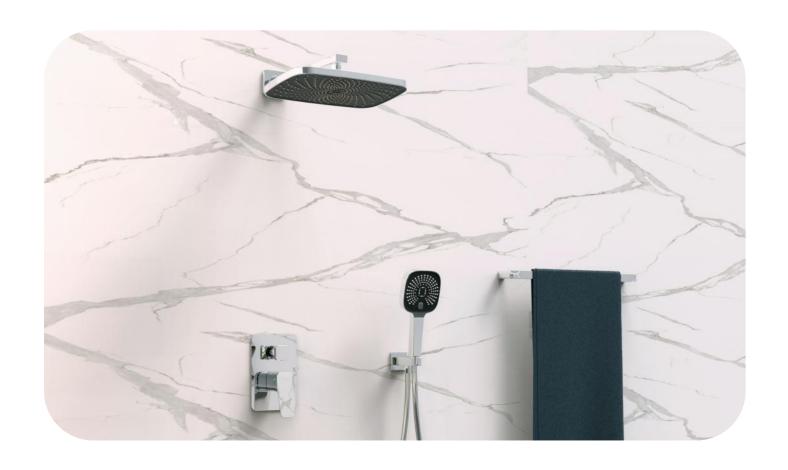

FA-28219
Concealed basin mixer faucet

**FA-28220**Concealed basin mixer faucet

FA-28217 3-hole basin mixer faucet

Finish:Chrome

FA-28202 Shower mixer faucet

FA-28208
Wall-mounted kitchen faucet

FA-28204A
Kitchen mixer faucet