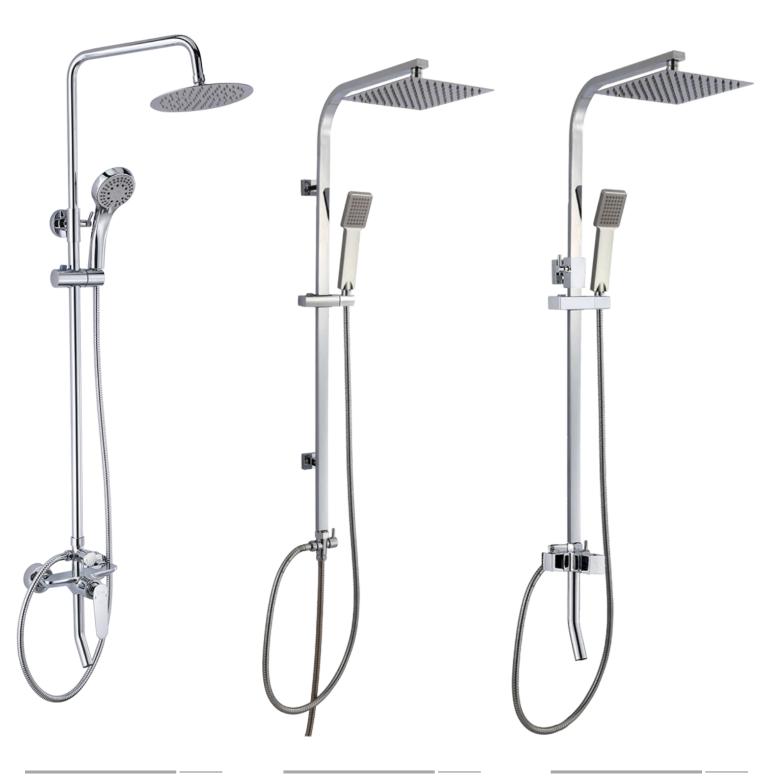

# Thermostatic Shower set

## 3-mode water output

#### Thermostatic temperature

FA-QH28227C Showerset

FA-BK28227C

FA-28227C Showerset

FA-BK28328C

Showerset

FA-28328C

Showerset