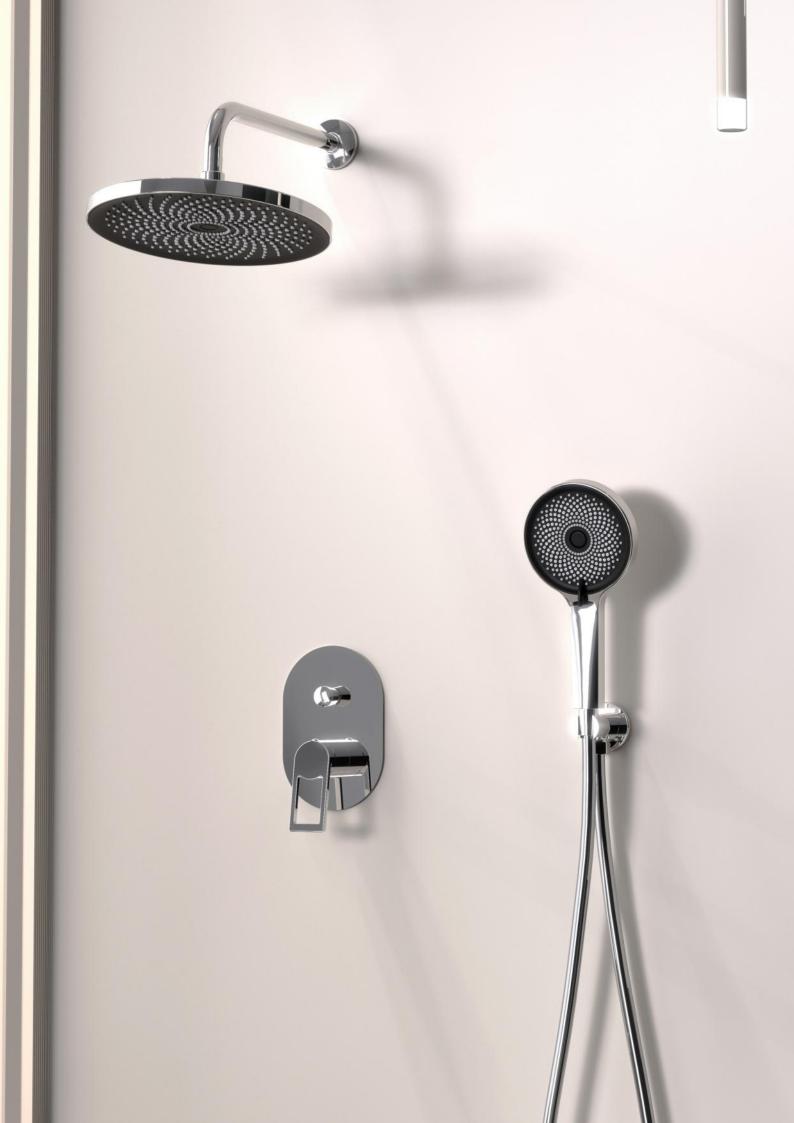

# Thermostatic Shower set

## 3-mode water output

#### Thermostatic temperature

FA-QH28227C Showerset

FA-BK28227C

FA-28227C Showerset

FA-BK28328C

Showerset

FA-28328C

Showerset