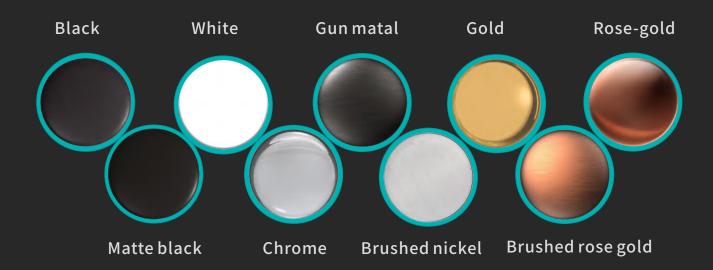

**FA-7751**Basin mixer faucet

**FA-7761A**Basin mixer faucet

**FA-7761B**Basin mixer faucet

**FA-7761**Basin mixer faucet

**FA-7999**Basin mixer faucet
Finish:Chrome

**FA-BK7999**Basin mixer faucet
Finish:Matte Black

FA-RB7999 Basin mixer faucet Finish:ORB

FA-WH7999 Basin mixer faucet Finish:White

**FA-GD7999**Basin mixer faucet
Finish:Gold

FA-RG7999 Basin mixer faucet Finish:Rose Gold

**FA-7621**Basin mixer faucet
Finish:Chrome

FA-SN7621 Basin mixer faucet Finish:Brushed Nickel

FA-7621A
High basin mixer faucet
Finish: Chrome

FA-SN7621A
High basin mixer faucet
Finish: Brushed Nickel

FA-BK7621A
High basin mixer faucet
Finish: Matte Black

**FA-7703**Basin mixer faucet
Finish:Chrome

FA-7303A High basin mixer faucet Finish:Chrome

FA-GD7703

Basin mixer faucet
Finish:Gold

**FA-GD7703A**High basin mixer faucet
Finish:Gold

**FA-WH7703**Basin mixer faucet
Finish:White

FA-WH7703A High basin mixer faucet Finish:White

**FA-BK7703**Basin mixer faucet
Finish:Matte Black

FA-BK7703A High basin mixer faucet Finish:Matte Black

**FA-7705**Basin mixer faucet
Finish:Chrome

FA-7705A High basin mixer faucet Finish:Chrome

**FA-GD7705**Basin mixer faucet
Finish:Gold

FA-GD7705A High basin mixer faucet Finish:Gold

**FA-WH7705**Basin mixer faucet
Finish:White

FA-WH7705A High basin mixer faucet Finish:White

**FA-BK7705**Basin mixer faucet
Finish:Matte Black

**FA-BK7705A**High basin mixer faucet
Finish:Matte Black

# NORDIC STYLE

**FA-7702**Basin mixer faucet
Finish:Chrome

**FA-7702A**High basin mixer faucet
Finish:Chrome

FA-BK7702

Basin mixer faucet
Finish:Matte Black

FA-BK7702A

High basin mixer faucet
Finish:Matte Black

FA-SN7702 Basin mixer faucet Finish:Brushed Nickel

FA-SN7702A High basin mixer faucet Finish:Brushed Nickel

**FA-GD7702**Basin mixer faucet
Finish:Gold

FA-GD7702A High basin mixer faucet Finish:Gold

FA-RG7702 Basin mixer faucet Finish:Rose Gold

**FA-RG7702A**High basin mixer faucet
Finish:Rose Gold

**FA-7723**Basin mixer faucet
Finish:Chrome

**FA-7723A**High basin mixer faucet
Finish:Chrome

**FA-GD7723**Basin mixer faucet
Finish:Gold

**FA-GD7723A**High basin mixer faucet
Finish:Gold

FA-QH7723
Basin mixer faucet
Finish:Gun metal

**FA-QH7723A**High basin mixer faucet
Finish:Gun metal

FA-BK7723
Basin mixer faucet
Finish:Matte Black

FA-BK7723A High basin mixer faucet Finish:Matte Black

FA-WH9718
Basin mixer faucet
Finish: White

FA-GD9718
Basin mixer faucet
Finish:Gold

**FA-WH9718A**High basin mixer faucet
Finish:White

**FA-GD9718A**High basin mixer faucet
Finish:Gold

FA-BK9718
Basin mixer faucet
Finish:Matte Black

**FA-BK9718A**High basin mixer faucet
Finish:Matte Black

FA-QH9718
Basin mixer faucet
Finish:Gun metal

**FA-QH9718A**High basin mixer faucet
Finish:Gun metal

FA-9718
Basin mixer faucet
Finish:Chrome

**FA-9718A**High basin mixer faucet
Finish:Chrome

FA-RG7707 Basin mixer faucet Finish:Rose Gold

**FA-RG7707A**High basin mixer faucet
Finish:Rose Gold

**FA-SG7707**Basin mixer faucet
Finish:Brushed brass

**FA-SG7707A**High basin mixer faucet
Finish:Brushed brass

FA-SN7707 Basin mixer faucet Finish:Brushed Nickel

**FA-SN7707A**High basin mixer faucet
Finish:Brushed Nickel

**FA-7671**Waterfall mixer faucet

**FA-7671A**Waterfall mixer faucet

**FA-7641**Waterfall mixer faucet

**FA-7641A**Waterfall mixer faucet

FA-7661 Waterfall mixer faucet