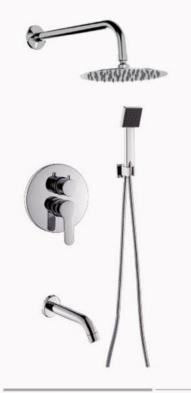

**FA-28203**Bathtub mixer faucet

**FA-28208A**Wall-mounted kitchen faucet

FA-28209
Pull-out kitchen mixer faucet

FA-28221

**FA-28225A**Concealed shower set

FA-28225 Concealed shower set

**FA-28221 A**Concealed shower set

FA-28221B
Concealed shower set

Finish:Chrome

FA-28227C Showerset