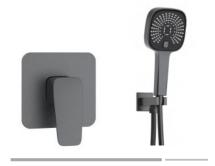

FA-28219
Concealed basin mixer faucet

**FA-28220**Concealed basin mixer faucet

FA-28217 3-hole basin mixer faucet

Finish:Chrome

FA-28202 Shower mixer faucet

FA-28208
Wall-mounted kitchen faucet

FA-28204A
Kitchen mixer faucet

**FA-28203**Bathtub mixer faucet

**FA-28208A**Wall-mounted kitchen faucet

FA-28209
Pull-out kitchen mixer faucet

FA-28221

**FA-28225A**Concealed shower set

FA-28225 Concealed shower set

**FA-28221 A**Concealed shower set

FA-28221B
Concealed shower set

Finish:Chrome

FA-28227C Showerset