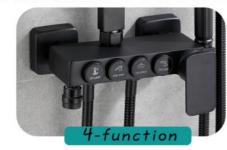

8"Double handle basin faucet









**FA-6362** 8"Double handle basin faucet



**FA-6337** 8"Double handle basin faucet



**FA-6334** 8"Double handle basin faucet



**FA-BK6334** 8"Double handle basin faucet



**FA-6339** 8"Double handle basin faucet



FA-BK6339 8"Double handle basin faucet



### Plastic Double handle basin faucet





**FA-6164** 8"Double handle basin faucet



**FA-6161**4"Double handle basin faucet



**FA-6162**4"Double handle basin faucet



**FA-6165**4"Double handle basin faucet



FA-6163 4"Double handle basin faucet





















FA-BK3026A

Showerset

FA-3026A

Showerset

FA-QH3026A





FA-QH3029A

Showerset

**FA-WH3029A** 





FA-QH3033A

Showerset

FA-WH3033A















FA-WH3136B















FA-WH3133C



# Thermostatic Shower set





















## 3-mode water output







#### Thermostatic temperature











FA-QH28227C Showerset



FA-BK28227C



FA-28227C Showerset







FA-BK28328C

Showerset

FA-28328C

Showerset

FA-BG28328C





FA-BG28528C

Showerset



FA-28528C





FA-QH28728C

Showerset

FA-BK28728C

Showerset

FA-28728C







FA-BK28827C

Showerset



FA-28827C





**FA-3017** Shower set

FA-BK3017 Showerset





FA-3015 Shower set FA-BK3015 Showerset







FA-3051 Shower set



FA-3075 Showerset





**FA-3077** Shower set



FA-3009 Shower set



FA-3093 Shower set







FA-BK3002 Shower set Finish: Matte Black

FA-BK3092 Showerset









Shower set

FA-3095 Shower set





FA-3098 Shower set

FA-3122 Shower set FA-3072 Shower set





FA-SN3209 Shower set Finish:Brushed Nickel



**FA