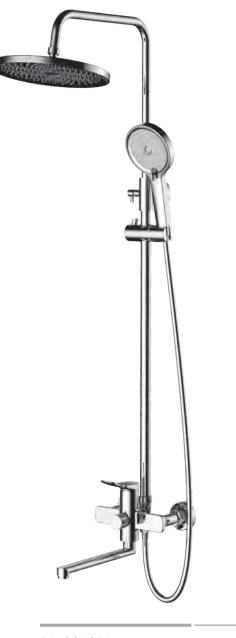

**FA-28203**Bathtub mixer faucet

**FA-28208A**Wall-mounted kitchen faucet

FA-28209
Pull-out kitchen mixer faucet

FA-28221

**FA-28225A**Concealed shower set

FA-28225 Concealed shower set

**FA-28221 A**Concealed shower set