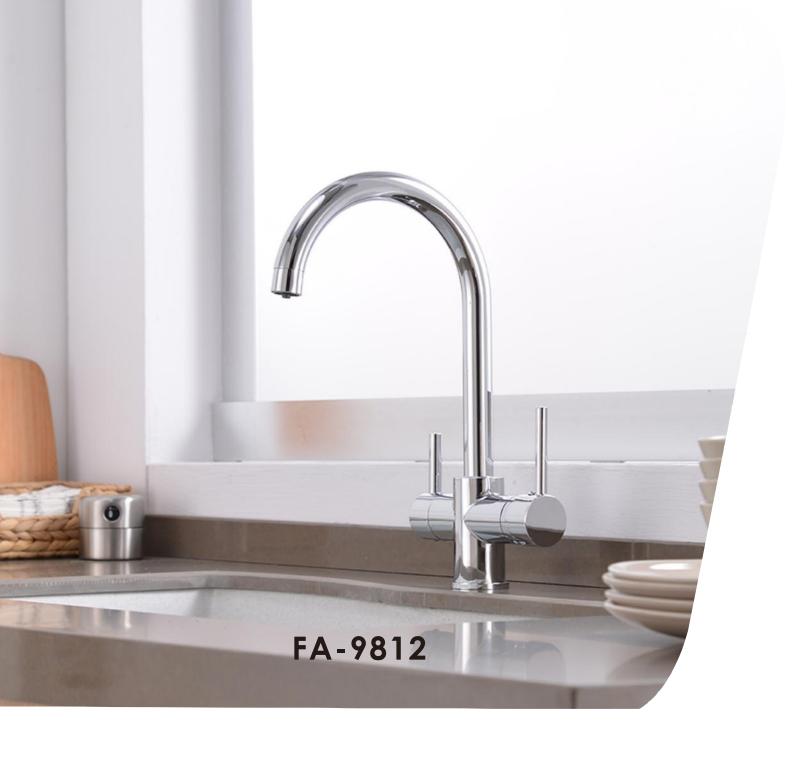

#### FA-28227D

FA-BK28201 Basin mixer faucet

**FA-BK28201A**Basin mixer faucet

FA-BK28219
Concealed basin mixer faucet

FA-BK28220 Concealed basin mixer faucet

FA-BK28217
3-hole basin mixer faucet

35mm **FA-28200 SERIES** 