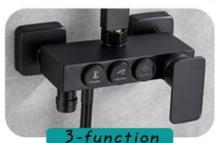

** 8"Double handle basin faucet









**FA-6362** 8"Double handle basin faucet



**FA-6337** 8"Double handle basin faucet



**FA-6334** 8"Double handle basin faucet



**FA-BK6334** 8"Double handle basin faucet



**FA-6339** 8"Double handle basin faucet



FA-BK6339 8"Double handle basin faucet



### Plastic Double handle basin faucet





**FA-6164** 8"Double handle basin faucet



**FA-6161**4"Double handle basin faucet



**FA-6162**4"Double handle basin faucet



**FA-6165**4"Double handle basin faucet



FA-6163 4"Double handle basin faucet





















FA-BK3026A

Showerset

FA-3026A

Showerset

FA-QH3026A





FA-QH3029A

Showerset

**FA-WH3029A** 





FA-QH3033A

Showerset

FA-WH3033A















FA-WH3136B















FA-WH3133C



# Thermostatic Shower set





















## 3-mode water output







#### Thermostatic temperature











FA-QH28227C Showerset



FA-BK28227C



FA-28227C Showerset







FA-BK28328C

Showerset

FA-28328C

Showerset

FA-BG28328C





FA-BG28528C

Showerset



FA-28528C





FA-QH28728C

Showerset

FA-BK28728C

Showerset

FA-28728C







FA-BK28827C

Showerset



FA-28827C





**FA-3017** Shower set

FA-BK3017 Showerset





FA-3015 Shower set FA-BK3015 Showerset







FA-3051 Shower set



FA-3075 Showerset





**FA-3077** Shower set



FA-3009 Shower set



FA-3093 Shower set







FA-BK3002 Shower set Finish: Matte Black

FA-BK3092 Showerset









Shower set

FA-3095 Shower set





FA-3098 Shower set

FA-3122 Shower set FA-3072 Shower set





FA-SN3209 Shower set Finish:Brushed Nickel



**