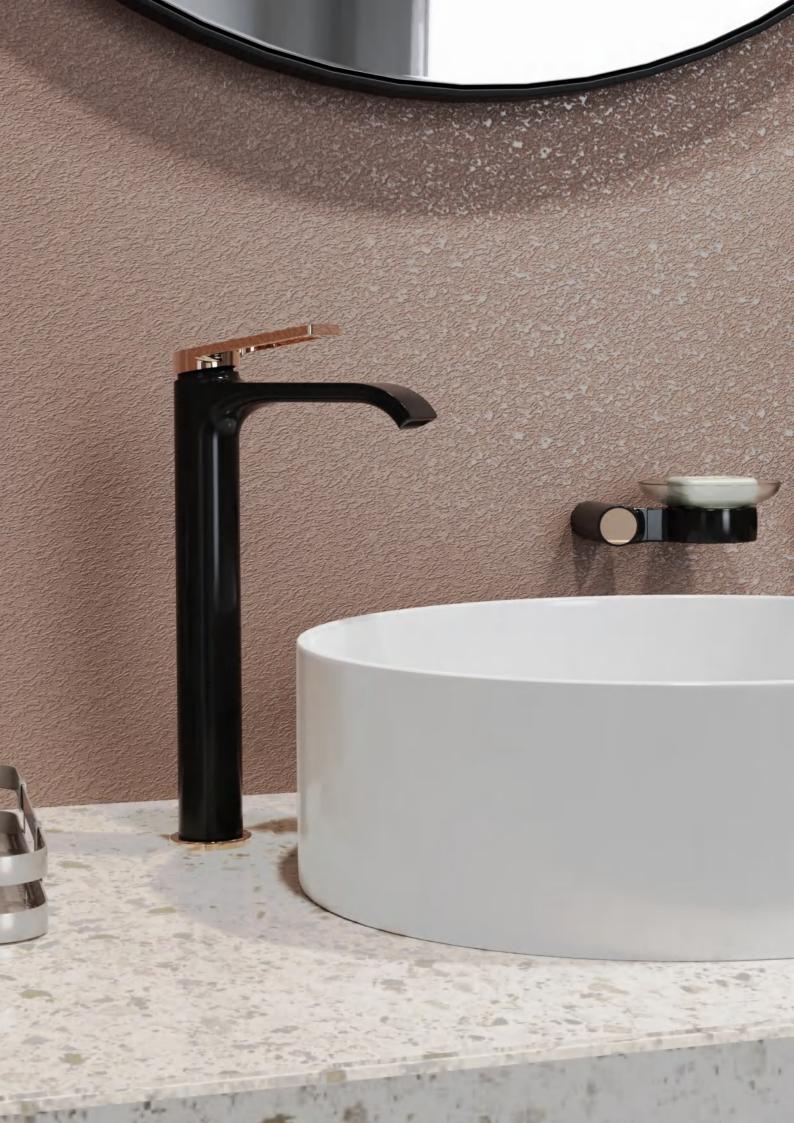

FA-QH28227C

FA-BG28300 SERIES

Finish: Matte Black with rose gold

FA-BG28301

Basin mixer faucet  $\Phi$ 25mm

FA-BG28301A

Basin mixer faucet Ф25mm

FA-BG28319A

Bathtub mixer faucet • 30mm

FA-BG28300 SERIES

Finish: Matte Black with rose gold

FA-BG28321

Concealed shower set

FA-BG28321A

Concealed shower set

FA-BG28325