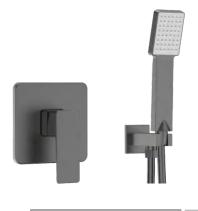

FA-QH28201A
Basin mixer faucet

FA-QH28219
Concealed basin mixer faucet

FA-QH28220 Concealed basin mixer faucet

FA-QH28217 3-hole basin mixer faucet

#35mm FA-QH28200 SERIES Finish:Gun metal

FA-QH28202 Shower mixer faucet

FA-QH28203 Bathtub mixer faucet

FA-QH28208 Wall-mounted kitchen faucet

FA-QH28208A Wall-mounted kitchen faucet

FA-QH28204 Kitchen mixer faucet

FA-QH28204A Kitchen mixer faucet

FA-QH28209 Pull-out kitchen mixer faucet

FA-QH28221 Concealed shower set

**FA-QH28225A**Concealed shower set

FA-QH28225
Concealed shower set

**FA-QH28221A**Concealed shower set

**FA-QH28221B**Concealed shower set

FA-QH28227D

Showerset

Showerset

FA-QH28227C

FA-BG28300 SERIES

Finish: Matte Black with rose gold

FA-BG28301

Basin mixer faucet  $\Phi$ 25mm

FA-BG28301A

Basin mixer faucet Ф25mm

FA-BG28319A