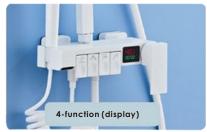

## 3-mode water output

#### Thermostatic temperature

FA-QH28227C Showerset

FA-BK28227C

FA-28227C Showerset

FA-BK28328C

Showerset

FA-28328C

Showerset