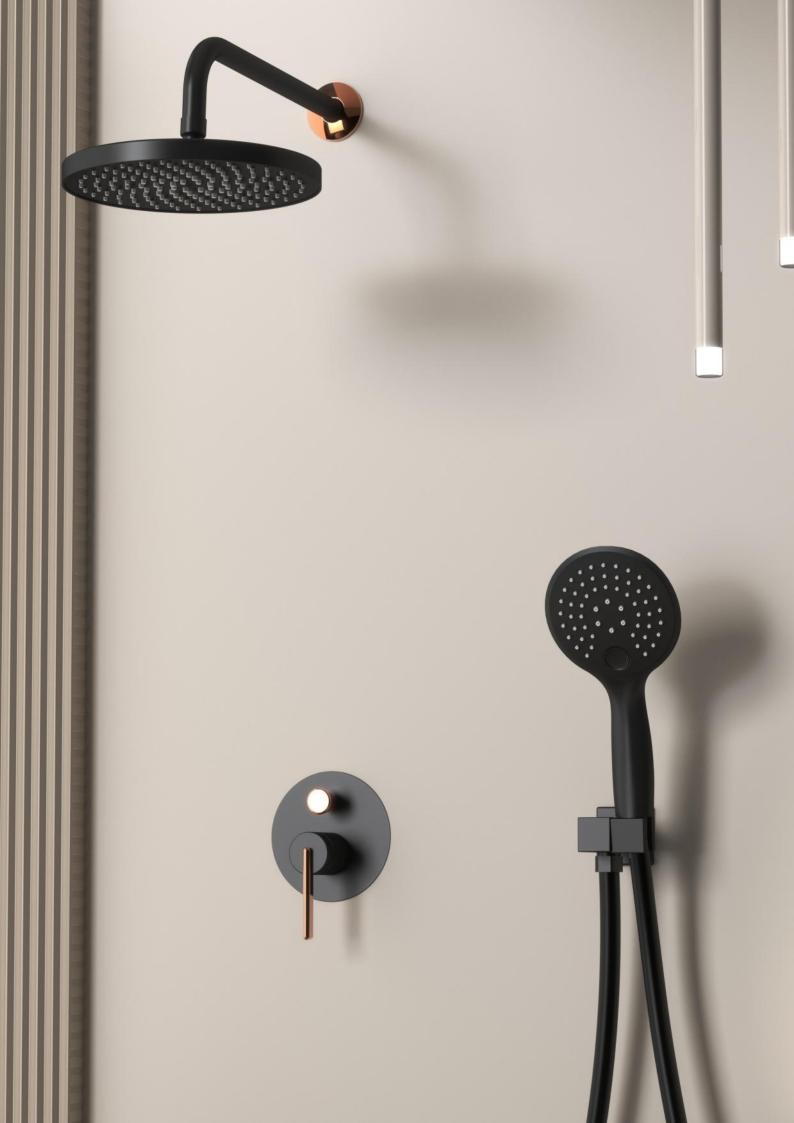

FA-QH28227C

FA-BG28300 SERIES

Finish: Matte Black with rose gold

FA-BG28301

Basin mixer faucet  $\Phi$ 25mm

FA-BG28301A

Basin mixer faucet Ф25mm

FA-BG28319A

Concealed basin mixer faucet  $\Phi$ 30mm

FA-BG28319

Concealed basin mixer faucet  $\Phi$  30mm

FA-BG28304

Kitchen mixer faucet Ф30mm

FA-BG28302

Shower mixer faucet \$\Phi 30mm\$

FA-BG28303

Bathtub mixer faucet • 30mm

FA-BG28300 SERIES

Finish: Matte Black with rose gold

FA-BG28321

Concealed shower set

FA-BG28321A

Concealed shower set

FA-BG28325