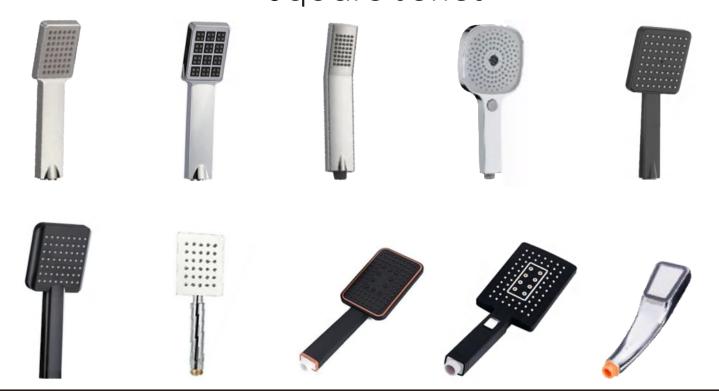

t





FA-CS02 Concealed shower set



FA-CS07 Concealed shower set







FA-CS08 Concealed shower set





FA-BKCS21 Concealed shower set Finish: Matte Black



FA-CS09 Concealed shower set



FA-CS11 Concealed shower set

### Top Shower



















### Showerarm



















### Slide bar & Bracket



### Slide bar



### Bracket



















### Electric top shower





FA-DP003 Electric top shower



**FA-DP004**Electric top shower



**FA-DP005**Electric top shower



**FA-DP006**Electric top shower



**FA-DP007**Electric top shower



**FA-DP008**Electric top shower



**FA-DP009**Electric top shower



**FA-DP011A**Electric top shower



**FA-DP011B**Electric top shower



**FA-DP011** Electric top shower



**FA-DP011C**Electric top shower



## Square series



# Round series





## Square series



### Round series



#### Valve





FA-0282 Angle valve



FA-0281 Angle valve



**FA-0223** Angle valve



**FA-0221** Angle valve



**FA-0226** Angle valve



**FA-0245** Angle valve



FA-0230 Angle valve



FA-0251 Angle valve



**FA-0201**Angle valve



**FA-0283** Angle valve



**FA-0285** Angle valve



FA-0286 Angle valve



**FA-0203A**Gas valve



**FA-0204** Gas valve



**FA-0204A**Gas valve



**FA-0203**Gas valve

#### Faucet accessories





**FA-0276**Drainer pipe



**FA-0275**Kitchen mixer faucet



**FA-0274**Kitchen mixer faucet



**FA-0271**Drainer pipe



**FA-0272**Kitchen mixer faucet



**FA-0273**Kitchen mixer faucet



**FA-0503**Basin drainer



**FA-0258**Basin drainer



FA-0259 Basin drainer



**FA-0265**Basin d