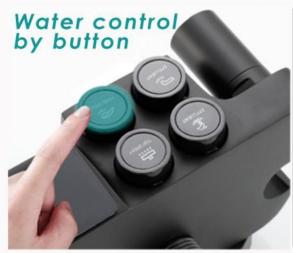

handle basin faucet









**FA-6362** 8"Double handle basin faucet



**FA-6337** 8"Double handle basin faucet



**FA-6334** 8"Double handle basin faucet



**FA-BK6334** 8"Double handle basin faucet



**FA-6339** 8"Double handle basin faucet



FA-BK6339 8"Double handle basin faucet



### Plastic Double handle basin faucet





**FA-6164** 8"Double handle basin faucet



**FA-6161**4"Double handle basin faucet



**FA-6162**4"Double handle basin faucet



**FA-6165**4"Double handle basin faucet



FA-6163 4"Double handle basin faucet





















FA-BK3026A

Showerset

FA-3026A

Showerset

FA-QH3026A





FA-QH3029A

Showerset

**FA-WH3029A** 





FA-QH3033A

Showerset

FA-WH3033A















FA-WH3136B















FA-WH3133C



# Thermostatic Shower set





















## 3-mode water output







#### Thermostatic temperature











FA-QH28227C Showerset



FA-BK28227C



FA-28227C Showerset







FA-BK28328C

Showerset

FA-28328C

Showerset

FA-BG28328C





FA-BG28528C

Showerset



FA-28528C





FA-QH28728C

Showerset

FA-BK28728C

Showerset

FA-28728C







FA-BK28827C

Showerset



FA-28827C





**FA-3017** Shower set

FA-BK3017 Showerset





FA-3015 Shower set FA-BK3015 Showerset







FA-3051 Shower set



FA-3075 Showerset





**FA-3077** Shower set



FA-3009 Shower set



FA-3093 Shower set







FA-BK3002 Shower set Finish: Matte Black

FA-BK3092 Showerset









Shower set

FA-3095 Shower set





FA-3098 Shower set

FA-3122 Shower set FA-3072 Shower set





FA-SN3209 Shower set Finish:Brushed Nickel



**FA-HW201A**T