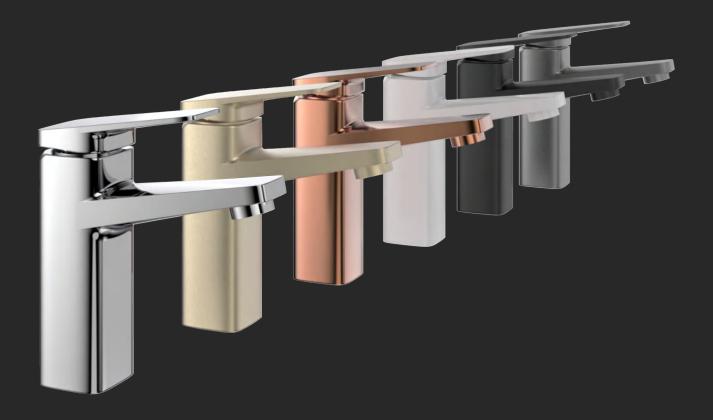

**FA-7751**Basin mixer faucet

**FA-7761A**Basin mixer faucet

**FA-7761B**Basin mixer faucet

**FA-7761**Basin mixer faucet

**FA-7999**Basin mixer faucet
Finish:Chrome

**FA-BK7999**Basin mixer faucet
Finish:Matte Black

FA-RB7999 Basin mixer faucet Finish:ORB

FA-WH7999 Basin mixer faucet Finish:White

**FA-GD7999**Basin mixer faucet
Finish:Gold

FA-RG7999 Basin mixer faucet Finish:Rose Gold

**FA-7621**Basin mixer faucet
Finish:Chrome

FA-SN7621 Basin mixer faucet Finish:Brushed Nickel

FA-7621A
High basin mixer faucet
Finish: Chrome

FA-SN7621A
High basin mixer faucet
Finish: Brushed Nickel

FA-BK7621A
High basin mixer faucet
Finish: Matte Black

**FA-7703**Basin mixer faucet
Finish:Chrome

FA-7303A High basin mixer faucet Finish:Chrome

FA-GD7703

Basin mixer faucet
Finish:Gold

**FA-GD7703A**High basin mixer faucet
Finish:Gold

**FA-WH7703**Basin mixer faucet
Finish:White

FA-WH7703A High basin mixer faucet Finish:White

**FA-BK7703**Basin mixer faucet
Finish:Matte Black

FA-BK7703A High basin mixer faucet Finish:Matte Black

**FA-7705**Basin mixer faucet
Finish:Chrome

FA-7705A High basin mixer faucet Finish:Chrome

**FA-GD7705**Basin mixer faucet
Finish:Gold

FA-GD7705A High basin mixer faucet Finish:Gold

**FA-WH7705**Basin mixer faucet
Finish:White

FA-WH7705A High basin mixer faucet Finish:White

**FA-BK7705**Basin mixer faucet
Finish:Matte Black

**FA-BK7705A**High basin mixer faucet
Finish:Matte Black

# NORDIC STYLE

**FA-7702**Basin mixer faucet
Finish:Chrome

**FA-7702A**High basin mixer faucet
Finish:Chrome

FA-BK7702

Basin mixer faucet
Finish:Matte Black

FA-BK7702A

High basin mixer faucet
Finish:Matte Black

FA-SN7702 Basin mixer faucet Finish:Brushed Nickel

FA-SN7702A High basin mixer faucet Finish:Brushed Nickel

**FA-GD7702**Basin mixer faucet
Finish:Gold

FA-GD7702A High basin mixer faucet Finish:Gold

FA-RG7702 Basin mixer faucet Finish:Rose Gold

**FA-RG7702A**High basin mixer faucet
Finish:Rose Gold

**FA-7723**Basin mixer faucet
Finish:Chrome

**FA-7723A**High basin mixer faucet
Finish:Chrome

**FA-GD7723**Basin mixer faucet
Finish:Gold

**FA-GD7723A**High basin mixer faucet
Finish:Gold

FA-QH7723
Basin mixer faucet
Finish:Gun metal

**FA-QH7723A**High basin mixer faucet
Finish:Gun metal

FA-BK7723
Basin mixer faucet
Finish:Matte Black

FA-BK7723A High basin mixer faucet Finish:Matte Black

FA-WH9718
Basin mixer faucet
Finish: White

FA-GD9718
Basin mixer faucet
Finish:Gold

**FA-WH9718A**High basin mixer faucet
Finish:White

**FA-GD9718A**High basin mixer faucet
Finish:Gold

FA-BK9718
Basin mixer faucet
Finish:Matte Black

**FA-BK9718A**High basin mixer faucet
Finish:Matte Black

FA-QH9718
Basin mixer faucet
Finish:Gun metal

**FA-QH9718A**High basin mixer faucet
Finish:Gun metal

FA-9718
Basin mixer faucet
Finish:Chrome

**FA-9718A**High basin mixer faucet
Finish:Chrome

FA-RG7707 Basin mixer faucet Finish:Rose Gold

**FA-RG7707A**High basin mixer faucet
Finish:Rose Gold

**FA-SG7707**Basin mixer faucet
Finish:Brushed brass

**FA-SG7707A**High basin mixer faucet
Finish:Brushed brass

FA-SN7707 Basin mixer faucet Finish:Brushed Nickel

**FA-SN7707A**High basin mixer faucet
Finish:Brushed Nickel

**FA-7671**Waterfall mixer faucet

**FA-7671A**Waterfall mixer faucet

**FA-7641**Waterfall mixer faucet

**FA-7641A**Waterfall mixer faucet

FA-7661 Waterfall mixer faucet