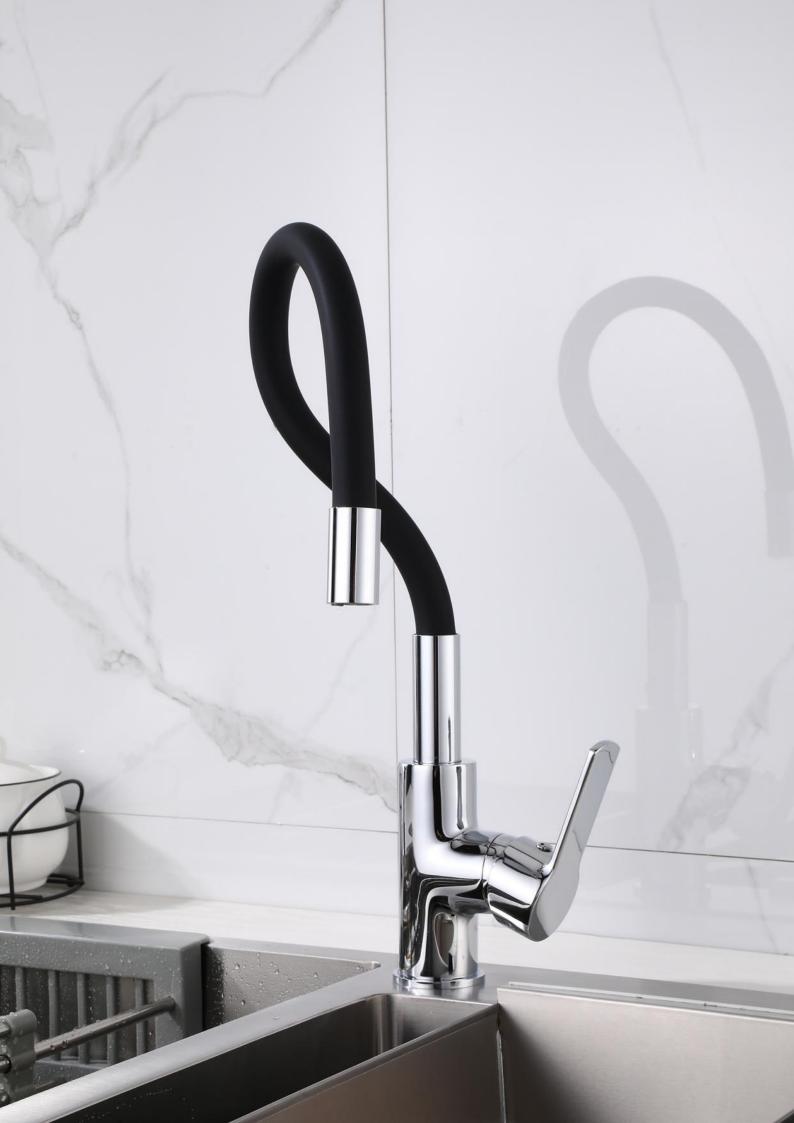

FA-28219
Concealed basin mixer faucet

**FA-28220**Concealed basin mixer faucet

FA-28217 3-hole basin mixer faucet

Finish:Chrome

FA-28202 Shower mixer faucet

FA-28208
Wall-mounted kitchen faucet

FA-28204A
Kitchen mixer faucet

**FA-28203**Bathtub mixer faucet

**FA-28208A**Wall-mounted kitchen faucet

FA-28209
Pull-out kitchen mixer faucet

FA-28221

**FA-28225A**Concealed shower set

FA-28225 Concealed shower set

**FA-28221 A**Concealed shower set