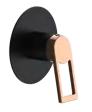

FA-QH28227C

FA-BG28300 SERIES

Finish: Matte Black with rose gold

FA-BG28301

Basin mixer faucet  $\Phi$ 25mm

FA-BG28301A

Basin mixer faucet Ф25mm

FA-BG28319A

Concealed basin mixer faucet  $\Phi$ 30mm

FA-BG28319

Concealed basin mixer faucet  $\Phi$  30mm

FA-BG28304

Kitchen mixer faucet Ф30mm

FA-BG28302

Shower mixer faucet \$\Phi 30mm\$

FA-BG28303