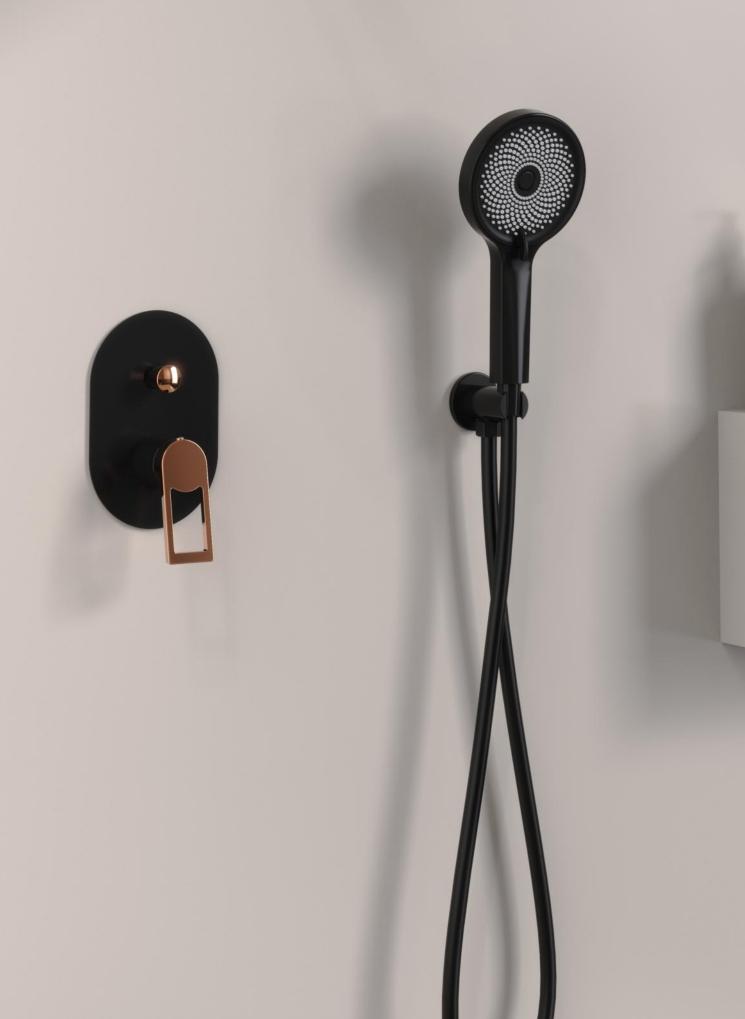

#### Concealed Shower set

FA-28221B
Concealed shower set

FA-BK28221B Concealed shower set

FA-QH28221B
Concealed shower set

FA-28221A
Concealed shower set

FA-BK28221A
Concealed shower set

FA-QH28221A
Concealed shower set

## Concealed Shower set

**FA-28225A**Concealed shower set

FA-BK28225A
Concealed shower set

**FA-QH28225A**Concealed shower set