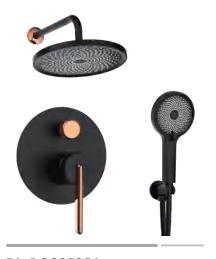

#### FA-28227D

FA-BK28201 Basin mixer faucet

**FA-BK28201A**Basin mixer faucet

FA-BK28219
Concealed basin mixer faucet

FA-BK28220 Concealed basin mixer faucet

FA-BK28217
3-hole basin mixer faucet

35mm **FA-28200 SERIES** 

Finish:Chrome

FA-BK28202 Shower mixer faucet

FA-BK28203

FA-BK28208 Wall-mounted kitchen faucet

FA-BK28208A Wall-mounted kitchen faucet

FA-BK28204A

FA-BK28209 Pull-out kitchen mixer faucet

FA-BK28204 Kitchen mixer faucet

FA-BK28221
Concealed shower set

**FA-BK28225A**Concealed shower set

FA-BK28225
Concealed shower set

FA-BK28221A
Concealed shower set

FA-BK28221B
Concealed shower set

# 35mm FA-BK28200 SERIES

Finish: Matte Black

FA-BK28227D

Showerset

FA-BK28227A

Showerset

FA-BK28227C

FA-QH28201 Basin mixer faucet