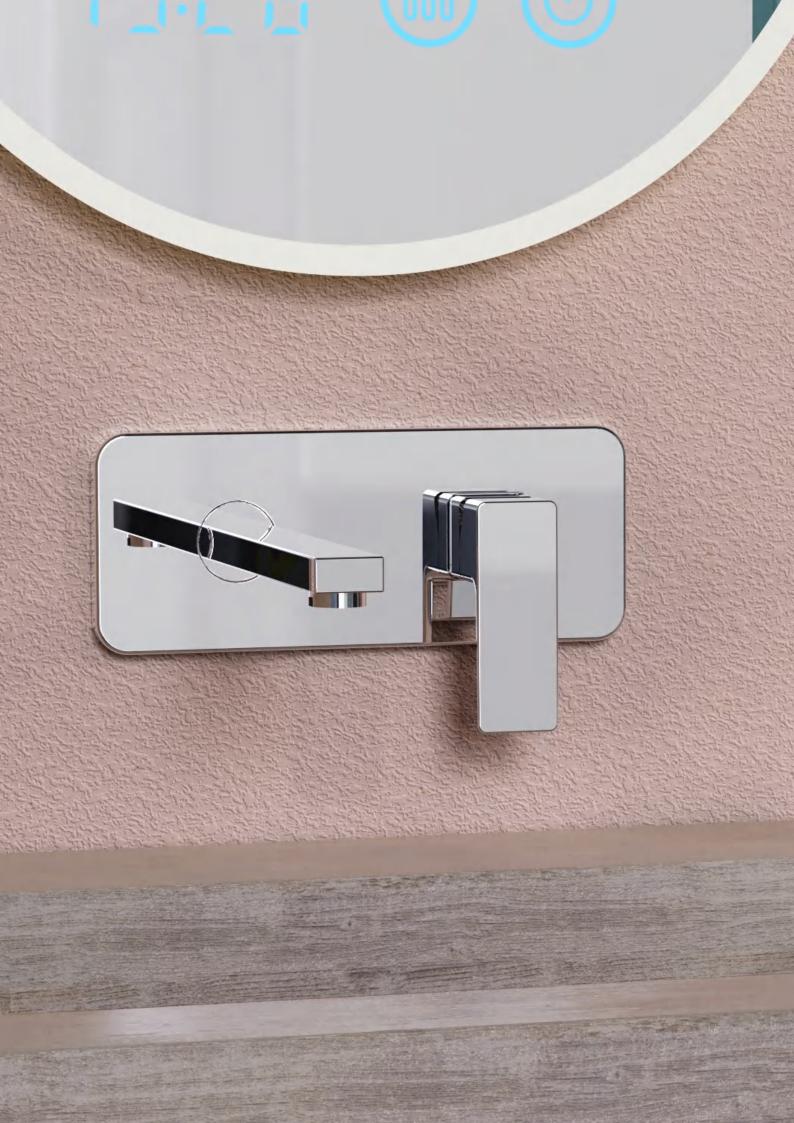

FA-28219
Concealed basin mixer faucet

**FA-28220**Concealed basin mixer faucet

FA-28217 3-hole basin mixer faucet

Finish:Chrome

FA-28202 Shower mixer faucet

FA-28208
Wall-mounted kitchen faucet

FA-28204A
Kitchen mixer faucet