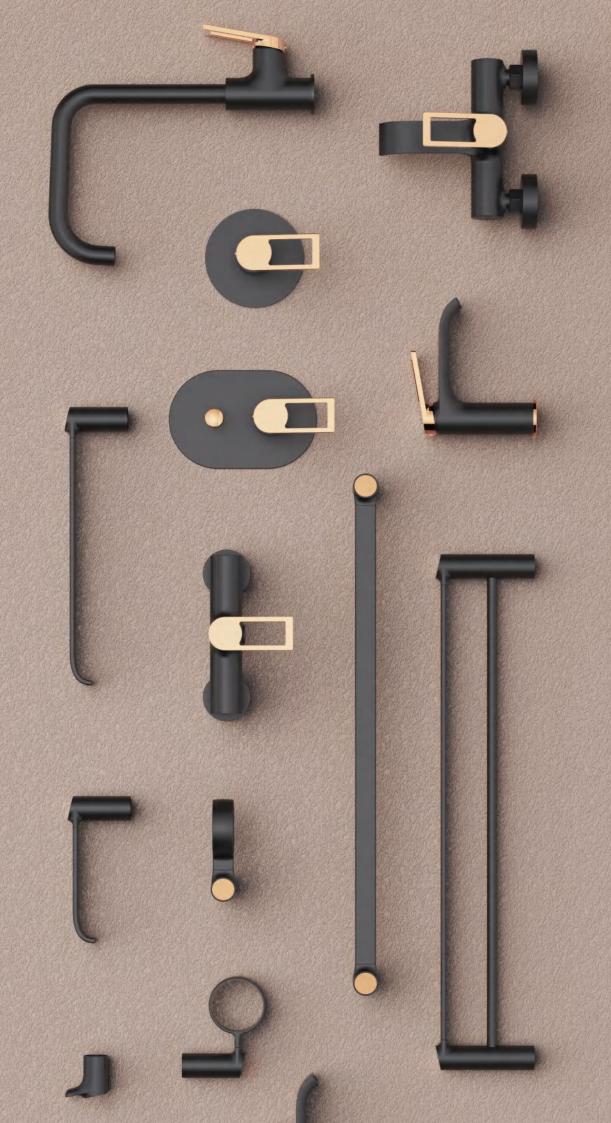

### Top Shower

### Showerarm

### Slide bar & Bracket

### Slide bar

### Bracket