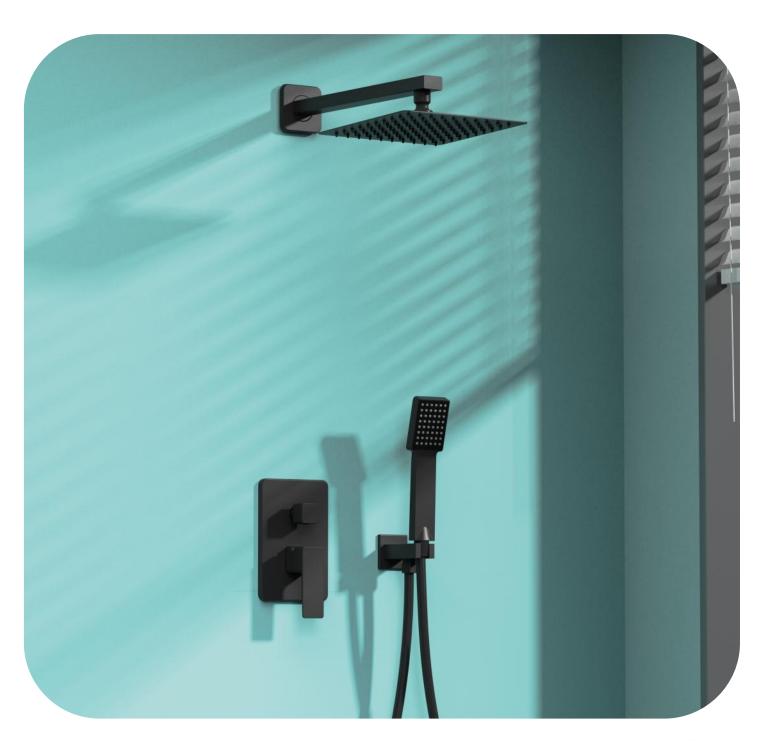

# Thermostatic Shower set

## 3-mode water output

#### Thermostatic temperature

FA-QH28227C Showerset

FA-BK28227C

FA-28227C Showerset

FA-BK28328C

Showerset

FA-28328C

Showerset