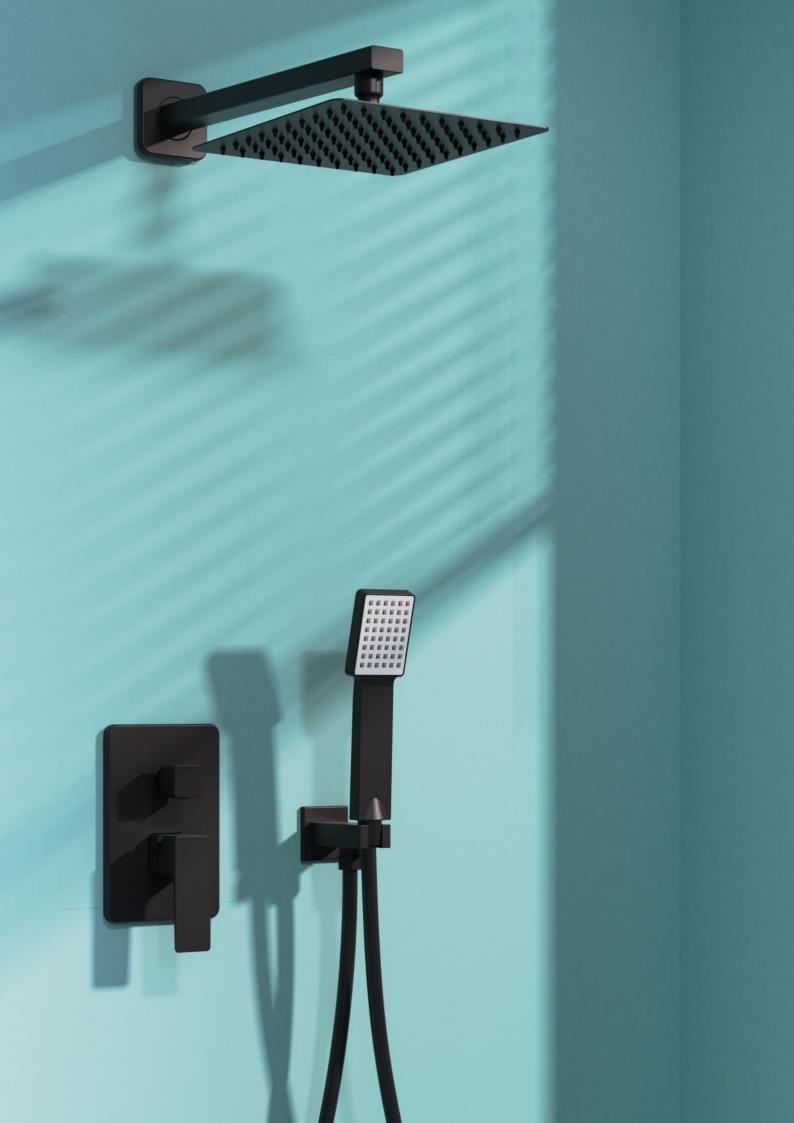

#### FA-BK28300 SERIES

Finish: Matte Black

FA-BK28301

Basin mixer faucet  $\Phi$ 25mm

FA-BK28301A

Basin mixer faucet \$\Phi\$25mm

FA-BK28319A

Concealed basin mixer faucet  $\Phi$ 30mm

#### FA-BK28303

Bathtub mixer faucet **430mm** 

FA-BK28300 SERIES

Finish: Matte Black

FA-BK28321 Concealed shower set

FA-BK28321A
Concealed shower set

FA-BK28325 Concealed shower set

FA-BK28321B
Concealed shower set