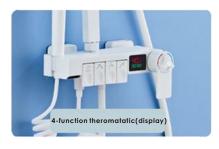

# Thermostatic Shower set

FA-3098 Shower set

FA-3122 Shower set FA-3072 Shower set

FA-SN3209 Shower set Finish:Brushed Nickel

**FA-HW201A**Thermostatic Shower set

**FA-HW206A**Thermostatic Shower set

FA-BK3105
Thermostatic Shower set
Finish:Matte Black