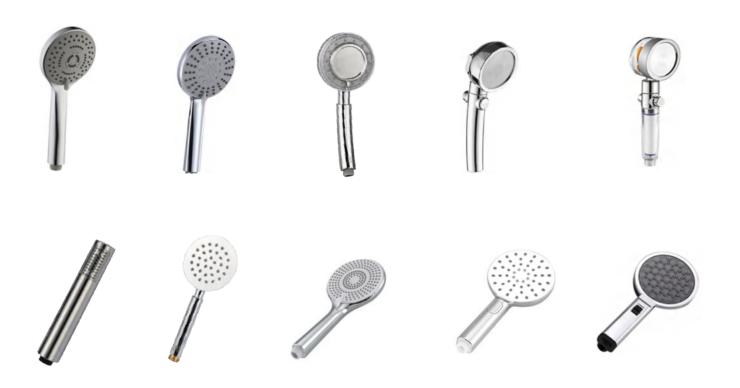

cealed shower set



FA-CS07 Concealed shower set







FA-CS08 Concealed shower set





FA-BKCS21 Concealed shower set Finish: Matte Black



FA-CS09 Concealed shower set



FA-CS11 Concealed shower set

### Top Shower



















### Showerarm



















### Slide bar & Bracket



### Slide bar



### Bracket



















### Electric top shower





FA-DP003 Electric top shower



**FA-DP004**Electric top shower



**FA-DP005**Electric top shower



**FA-DP006**Electric top shower



**FA-DP007**Electric top shower



**FA-DP008**Electric top shower



**FA-DP009**Electric top shower



**FA-DP011A**Electric top shower



**FA-DP011B**Electric top shower



**FA-DP011** Electric top shower



**FA-DP011C**Electric top shower



## Square series



# Round series





## Square series



### Round series



#### Valve





FA-0282 Angle valve



FA-0281 Angle valve



**FA-0223** Angle valve



**FA-0221** Angle valve



**FA-0226** Angle valve



**FA-0245** Angle valve



FA-0230 Angle valve



FA-0251 Angle valve



**FA-0201**Angle valve



**FA-0283** Angle valve



**FA-0285** Angle valve



FA-0286 Angle valve



**FA-0203A**Gas valve



**FA-0204** Gas valve



**FA-0204A**Gas valve



**FA-0203**Gas valve

#### Faucet accessories





**FA-0276**Drainer pipe



**FA-0275**Kitchen mixer faucet



**FA-0274**Kitchen mixer faucet



**FA-0271**Drainer pipe



**FA-0272**Kitchen mixer faucet



**FA-0273**Kitchen mixer faucet



**FA-0503**Basin drainer



**FA-0258**Basin drainer



FA-0259 Basin drainer



**FA-0265**Basin drainer



FA-0264