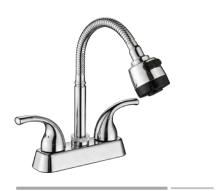

FA-28219
Concealed basin mixer faucet

**FA-28220**Concealed basin mixer faucet

FA-28217 3-hole basin mixer faucet

Finish:Chrome

FA-28202 Shower mixer faucet

FA-28208
Wall-mounted kitchen faucet

FA-28204A
Kitchen mixer faucet