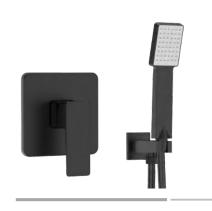

#### FA-28227D

FA-BK28201 Basin mixer faucet

**FA-BK28201A**Basin mixer faucet

FA-BK28219
Concealed basin mixer faucet

FA-BK28220 Concealed basin mixer faucet

FA-BK28217
3-hole basin mixer faucet

35mm **FA-28200 SERIES** 

Finish:Chrome

FA-BK28202 Shower mixer faucet

FA-BK28203

FA-BK28208 Wall-mounted kitchen faucet

FA-BK28208A Wall-mounted kitchen faucet

FA-BK28204A

FA-BK28209 Pull-out kitchen mixer faucet

FA-BK28204 Kitchen mixer faucet

FA-BK28221
Concealed shower set

**FA-BK28225A**Concealed shower set

FA-BK28225
Concealed shower set

FA-BK28221A
Concealed shower set

FA-BK28221B
Concealed shower set

# 35mm FA-BK28200 SERIES

Finish: Matte Black

FA-BK28227D

Showerset

FA-BK28227A

Showerset

FA-BK28227C

FA-QH28201 Basin mixer faucet