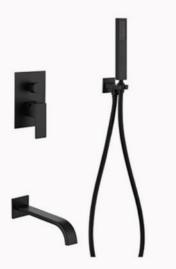

FA-BG28528C Shower set

**FA-BK28601**Basin mixer faucet

FA-BK28619A
Concealed basin mixer faucet

FA-BK28601A Basin mixer faucet

**FA-BK28603**Bathtub mixer faucet

**FA-BK28604**Kitchen pull-out faucet

**FA-BK28609**Kitchen pull-out faucet

FA-BK28600 SERIES

Finish: Matte Black

FA-BK28621

Concealed shower set

FA-BK28621A

Concealed shower set

FA-BK28625

Concealed shower set

FA-BK28621B

Concealed shower set

FA-BK28625A

Concealed shower set

FA-BK28627D

Concealed shower set

**FA-28601**Basin mixer faucet

**FA-28601A**Basin mixer faucet