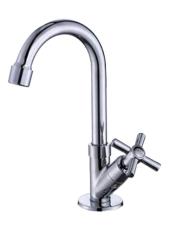

FA-28219
Concealed basin mixer faucet

**FA-28220**Concealed basin mixer faucet

FA-28217 3-hole basin mixer faucet

Finish:Chrome

FA-28202 Shower mixer faucet

FA-28208
Wall-mounted kitchen faucet

FA-28204A
Kitchen mixer faucet