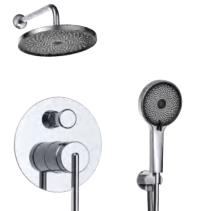

**FA-28203**Bathtub mixer faucet

**FA-28208A**Wall-mounted kitchen faucet

FA-28209
Pull-out kitchen mixer faucet

FA-28221

**FA-28225A**Concealed shower set

FA-28225 Concealed shower set

**FA-28221 A**Concealed shower set

FA-28221B
Concealed shower set

Finish:Chrome

FA-28227C Showerset