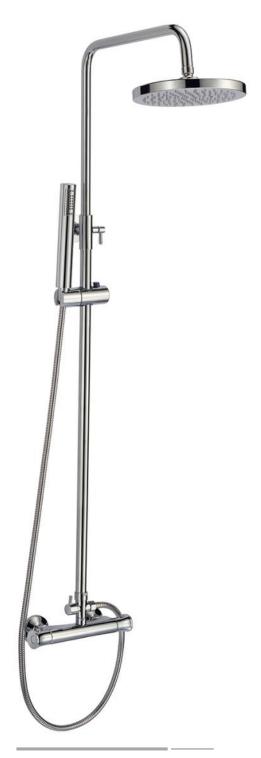

#### Thermostatic temperature

FA-QH28227C Showerset

FA-BK28227C

FA-28227C Showerset

FA-BK28328C

Showerset

FA-28328C

Showerset

FA-3098 Shower set

FA-3122 Shower set FA-3072 Shower set

FA-SN3209 Shower set Finish:Brushed Nickel

**FA-HW201A**Thermostatic Shower set

**FA-HW206A**Thermostatic Shower set

FA-BK3105
Thermostatic Shower set
Finish:Matte Black