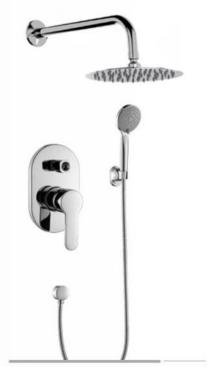

**FA-28203**Bathtub mixer faucet

**FA-28208A**Wall-mounted kitchen faucet

FA-28209
Pull-out kitchen mixer faucet

FA-28221

**FA-28225A**Concealed shower set

FA-28225 Concealed shower set

**FA-28221 A**Concealed shower set