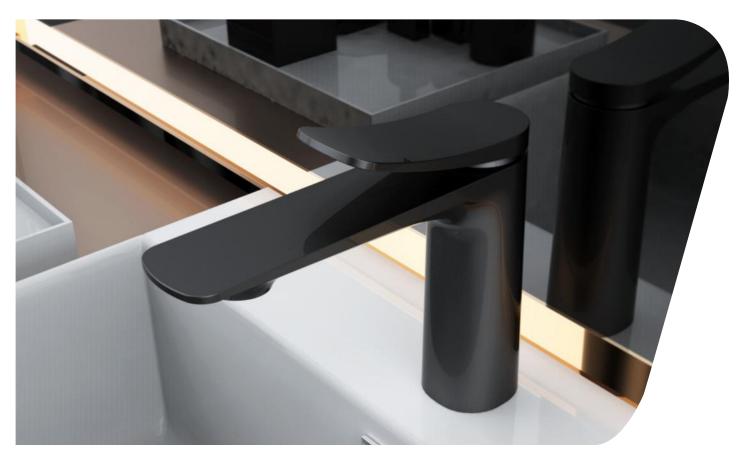

# NORDIC STYLE

**FA-7702**Basin mixer faucet
Finish:Chrome

**FA-7702A**High basin mixer faucet
Finish:Chrome

FA-BK7702

Basin mixer faucet
Finish:Matte Black

FA-BK7702A

High basin mixer faucet
Finish:Matte Black

FA-SN7702 Basin mixer faucet Finish:Brushed Nickel

FA-SN7702A High basin mixer faucet Finish:Brushed Nickel

**FA-GD7702**Basin mixer faucet
Finish:Gold

FA-GD7702A High basin mixer faucet Finish:Gold

FA-RG7702 Basin mixer faucet Finish:Rose Gold

**FA-RG7702A**High basin mixer faucet
Finish:Rose Gold

**FA-7723**Basin mixer faucet
Finish:Chrome

**FA-7723A**High basin mixer faucet
Finish:Chrome

**FA-GD7723**Basin mixer faucet
Finish:Gold

**FA-GD7723A**High basin mixer faucet
Finish:Gold