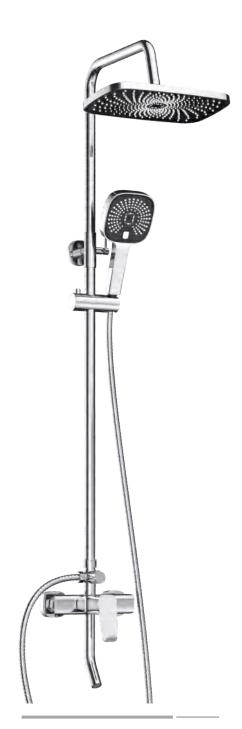

FA-28219
Concealed basin mixer faucet

**FA-28220**Concealed basin mixer faucet

FA-28217 3-hole basin mixer faucet

Finish:Chrome

FA-28202 Shower mixer faucet

FA-28208
Wall-mounted kitchen faucet

FA-28204A
Kitchen mixer faucet

**FA-28203**Bathtub mixer faucet

**FA-28208A**Wall-mounted kitchen faucet

FA-28209
Pull-out kitchen mixer faucet

FA-28221

**FA-28225A**Concealed shower set

FA-28225 Concealed shower set

**FA-28221 A**Concealed shower set