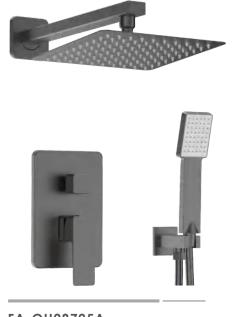

FA-QH28201A
Basin mixer faucet

FA-QH28219
Concealed basin mixer faucet

FA-QH28220 Concealed basin mixer faucet

FA-QH28217 3-hole basin mixer faucet

#35mm FA-QH28200 SERIES Finish:Gun metal

FA-QH28202 Shower mixer faucet

FA-QH28203 Bathtub mixer faucet

FA-QH28208 Wall-mounted kitchen faucet

FA-QH28208A Wall-mounted kitchen faucet

FA-QH28204 Kitchen mixer faucet

FA-QH28204A Kitchen mixer faucet

FA-QH28209 Pull-out kitchen mixer faucet

FA-QH28221 Concealed shower set

**FA-QH28225A**Concealed shower set

FA-QH28225
Concealed shower set

**FA-QH28221A**Concealed shower set

**FA-QH28221B**Concealed shower set

FA-QH28227D

Showerset

Showerset

FA-QH28227C

FA-BG28300 SERIES

Finish: Matte Black with rose gold

FA-BG28301

Basin mixer faucet  $\Phi$ 25mm

FA-BG28301A

Basin mixer faucet Ф25mm

FA-BG28319A