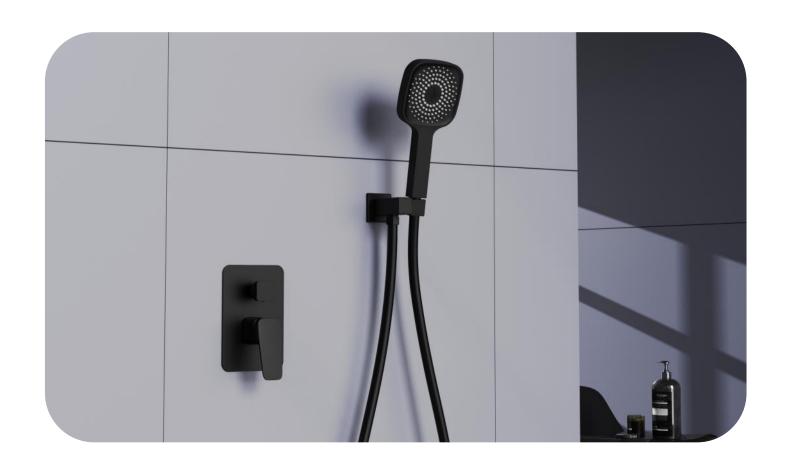

ub mixer faucet



**FA-28208A**Wall-mounted kitchen faucet



FA-28209
Pull-out kitchen mixer faucet







FA-28221





**FA-28225A**Concealed shower set



FA-28225 Concealed shower set





**FA-28221 A**Concealed shower set



FA-28221B
Concealed shower set





Finish:Chrome







FA-28227C Showerset

#### FA-28227D





FA-BK28201 Basin mixer faucet



**FA-BK28201A**Basin mixer faucet



FA-BK28219
Concealed basin mixer faucet



FA-BK28220 Concealed basin mixer faucet



FA-BK28217
3-hole basin mixer faucet





35mm **FA-28200 SERIES** 

Finish:Chrome





FA-BK28202 Shower mixer faucet







FA-BK28203

FA-BK28208 Wall-mounted kitchen faucet

FA-BK28208A Wall-mounted kitchen faucet



FA-BK28204A



FA-BK28209 Pull-out kitchen mixer faucet

FA-BK28204 Kitchen mixer faucet







FA-BK28221
Concealed shower set





**FA-BK28225A**Concealed shower set



FA-BK28225
Concealed shower set





FA-BK28221A
Concealed shower set



FA-BK28221B
Concealed shower set





# 35mm FA-BK28200 SERIES

Finish: Matte Black



FA-BK28227D

Showerset

FA-BK28227A

Showerset



FA-BK28227C





FA-QH28201 Basin mixer faucet



FA-QH28201A
Basin mixer faucet



FA-QH28219
Concealed basin mixer faucet



FA-QH28220 Concealed basin mixer faucet



FA-QH28217 3-hole basin mixer faucet





#35mm FA-QH28200 SERIES Finish:Gun metal



FA-QH28202 Shower mixer faucet



FA-QH28203 Bathtub mixer faucet



FA-QH28208 Wall-mounted kitchen faucet



FA-QH28208A Wall-mounted kitchen faucet



FA-QH28204 Kitchen mixer faucet



FA-QH28204A Kitchen mixer faucet



FA-QH28209 Pull-out kitchen m