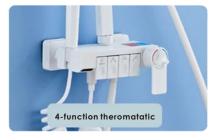

#### Thermostatic temperature

FA-QH28227C Showerset

FA-BK28227C

FA-28227C Showerset

FA-BK28328C

Showerset

FA-28328C

Showerset