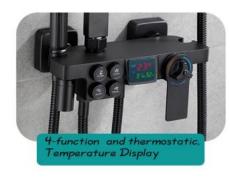

## 3-mode water output

#### Thermostatic temperature

FA-QH28227C Showerset

FA-BK28227C

FA-28227C Showerset

FA-BK28328C

Showerset

FA-28328C

Showerset