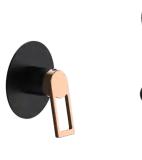

FA-QH28227C

FA-BG28300 SERIES

Finish: Matte Black with rose gold

FA-BG28301

Basin mixer faucet  $\Phi$ 25mm

FA-BG28301A

Basin mixer faucet Ф25mm

FA-BG28319A

Concealed basin mixer faucet  $\Phi$ 30mm

FA-BG28319

Concealed basin mixer faucet  $\Phi$  30mm

FA-BG28304

Kitchen mixer faucet Ф30mm

FA-BG28302

Shower mixer faucet \$\Phi 30mm\$

FA-BG28303

Bathtub mixer faucet • 30mm

FA-BG28300 SERIES

Finish: Matte Black with rose gold

FA-BG28321

Concealed shower set

FA-BG28321A

Concealed shower set

FA-BG28325

Concealed shower set

FA-BG28321B

Concealed shower set

FA-BG28325A

Concealed shower set

FA-BG28328C

FA-28300 SERIES
Finish:Chrome

FA-28301 Basin mixer faucet Φ25mm