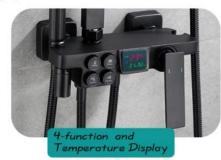

#### Thermostatic temperature

FA-QH28227C Showerset

FA-BK28227C

FA-28227C Showerset

FA-BK28328C

Showerset

FA-28328C

Showerset