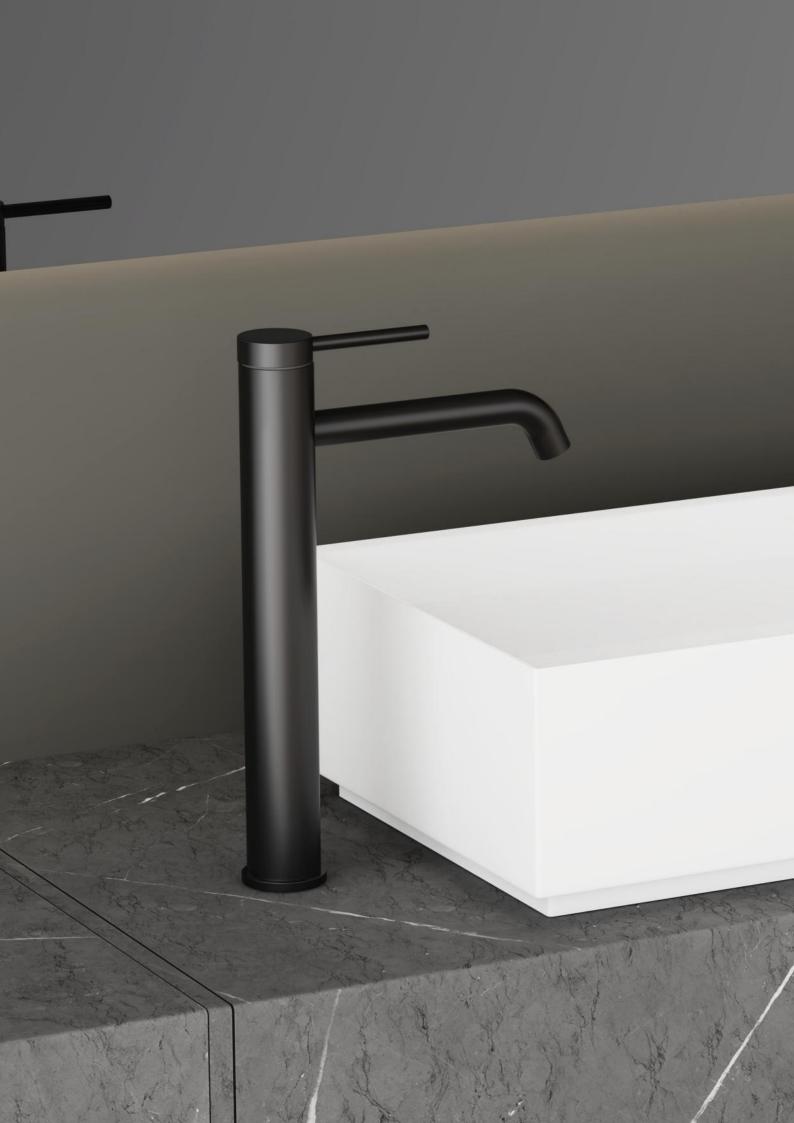

#### FA-28227D

FA-BK28201 Basin mixer faucet

**FA-BK28201A**Basin mixer faucet

FA-BK28219
Concealed basin mixer faucet

FA-BK28220 Concealed basin mixer faucet

FA-BK28217
3-hole basin mixer faucet

35mm **FA-28200 SERIES** 

# 35mm FA-BK28200 SERIES

Finish: Matte Black

FA-BK28227D

Showerset

FA-BK28227A

Showerset

FA-BK28227C

FA-QH28201 Basin mixer faucet