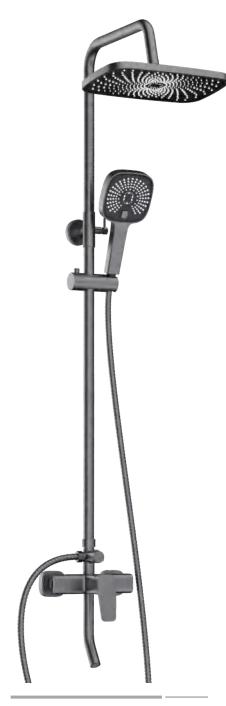

**FA-28203**Bathtub mixer faucet

**FA-28208A**Wall-mounted kitchen faucet

FA-28209
Pull-out kitchen mixer faucet

FA-28221

**FA-28225A**Concealed shower set

FA-28225 Concealed shower set

**FA-28221 A**Concealed shower set