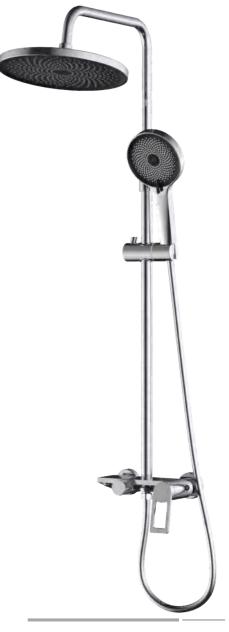

**FA-28203**Bathtub mixer faucet

**FA-28208A**Wall-mounted kitchen faucet

FA-28209
Pull-out kitchen mixer faucet

FA-28221

**FA-28225A**Concealed shower set

FA-28225 Concealed shower set

**FA-28221 A**Concealed shower set