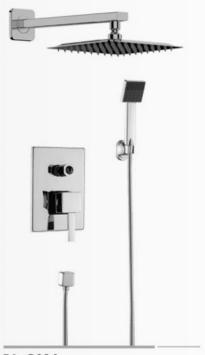

**FA-28203**Bathtub mixer faucet

**FA-28208A**Wall-mounted kitchen faucet

FA-28209
Pull-out kitchen mixer faucet

FA-28221

**FA-28225A**Concealed shower set

FA-28225 Concealed shower set

**FA-28221 A**Concealed shower set