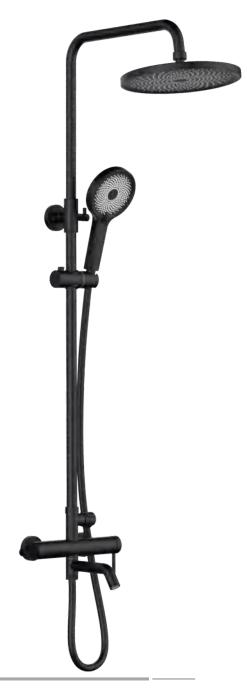

# 35mm FA-BK28200 SERIES

Finish: Matte Black

FA-BK28227D

Showerset

FA-BK28227A

Showerset

FA-BK28227C

FA-QH28201 Basin mixer faucet