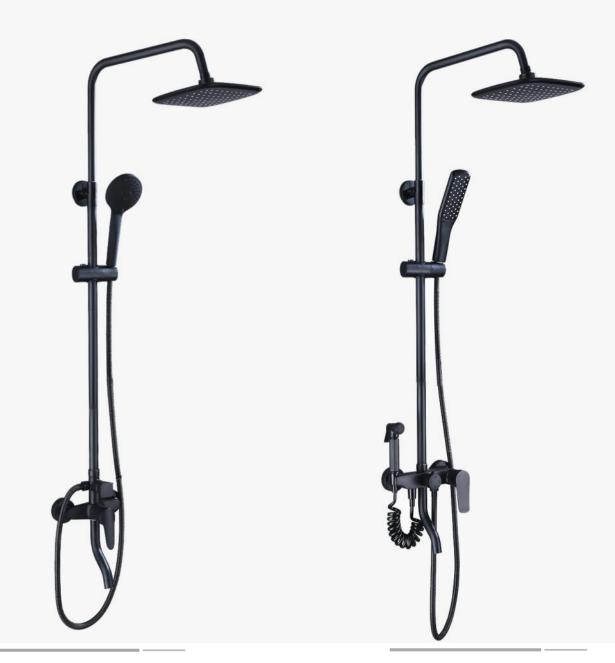

**FA-28203**Bathtub mixer faucet

**FA-28208A**Wall-mounted kitchen faucet

FA-28209
Pull-out kitchen mixer faucet

FA-28221

**FA-28225A**Concealed shower set

FA-28225 Concealed shower set

**FA-28221 A**Concealed shower set

FA-28221B
Concealed shower set

Finish:Chrome

FA-28227C Showerset