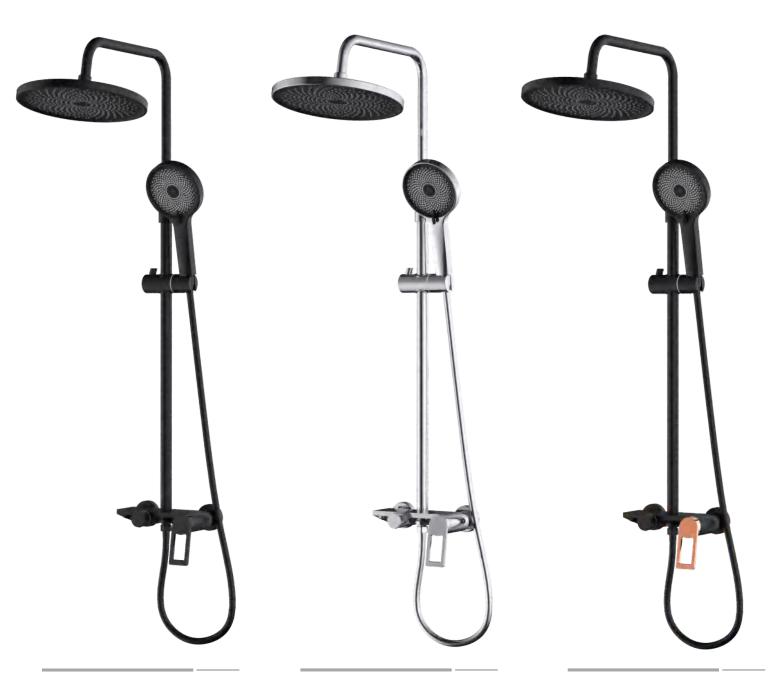

# Thermostatic Shower set

## 3-mode water output

#### Thermostatic temperature

FA-QH28227C Showerset

FA-BK28227C

FA-28227C Showerset

FA-BK28328C

Showerset

FA-28328C

Showerset