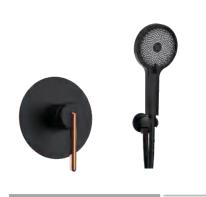

#### FA-28227D

FA-BK28201 Basin mixer faucet

**FA-BK28201A**Basin mixer faucet

FA-BK28219
Concealed basin mixer faucet

FA-BK28220 Concealed basin mixer faucet

FA-BK28217
3-hole basin mixer faucet

35mm **FA-28200 SERIES** 

Finish:Chrome

FA-BK28202 Shower mixer faucet

FA-BK28203

FA-BK28208 Wall-mounted kitchen faucet

FA-BK28208A Wall-mounted kitchen faucet

FA-BK28204A

FA-BK28209 Pull-out kitchen mixer faucet

FA-BK28204 Kitchen mixer faucet

FA-BK28221
Concealed shower set

**FA-BK28225A**Concealed shower set

FA-BK28225
Concealed shower set

FA-BK28221A
Concealed shower set

FA-BK28221B
Concealed shower set