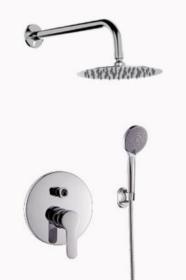

FA-28219
Concealed basin mixer faucet

**FA-28220**Concealed basin mixer faucet

FA-28217 3-hole basin mixer faucet

Finish:Chrome

FA-28202 Shower mixer faucet

FA-28208
Wall-mounted kitchen faucet

FA-28204A
Kitchen mixer faucet

**FA-28203**Bathtub mixer faucet

**FA-28208A**Wall-mounted kitchen faucet

FA-28209
Pull-out kitchen mixer faucet

FA-28221

**FA-28225A**Concealed shower set

FA-28225 Concealed shower set

**FA-28221 A**Concealed shower set

FA-28221B
Concealed shower set

Finish:Chrome

FA-28227C Showerset