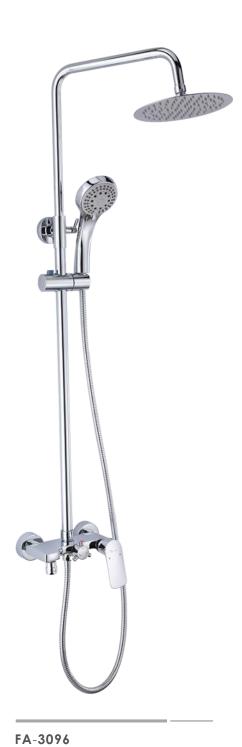

FA-3075 Showerset

**FA-3077** Shower set

FA-3009 Shower set

FA-3093 Shower set

FA-BK3002 Shower set Finish: Matte Black

FA-BK3092 Showerset

Shower set

FA-3095 Shower set