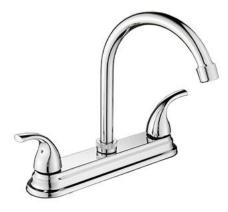

Concealed shower set

FA-BG28321B

Concealed shower set

FA-BG28325A

Concealed shower set

FA-BG28328C

FA-28300 SERIES
Finish:Chrome

FA-28301 Basin mixer faucet Φ25mm

FA-28301A Basin mixer faucet Φ25mm

FA-28319A
Concealed basin mixer faucet
Φ30mm

FA-28319
Concealed basin mixer faucet
Φ30mm

**FA-28304**Kitchen mixer faucet Φ30mm

**FA-28302** Shower mixer faucet Φ30mm

FA-28303 Bathtub mixer faucet Φ30mm

FA-28300 SERIES
Finish:Chrome

FA-28321 Concealed shower set

FA-28321A
Concealed shower set

FA-28325 Concealed shower set

**FA-28321B**Concealed shower set

FA-28325A
Concealed shower set

FA-28328C Shower set