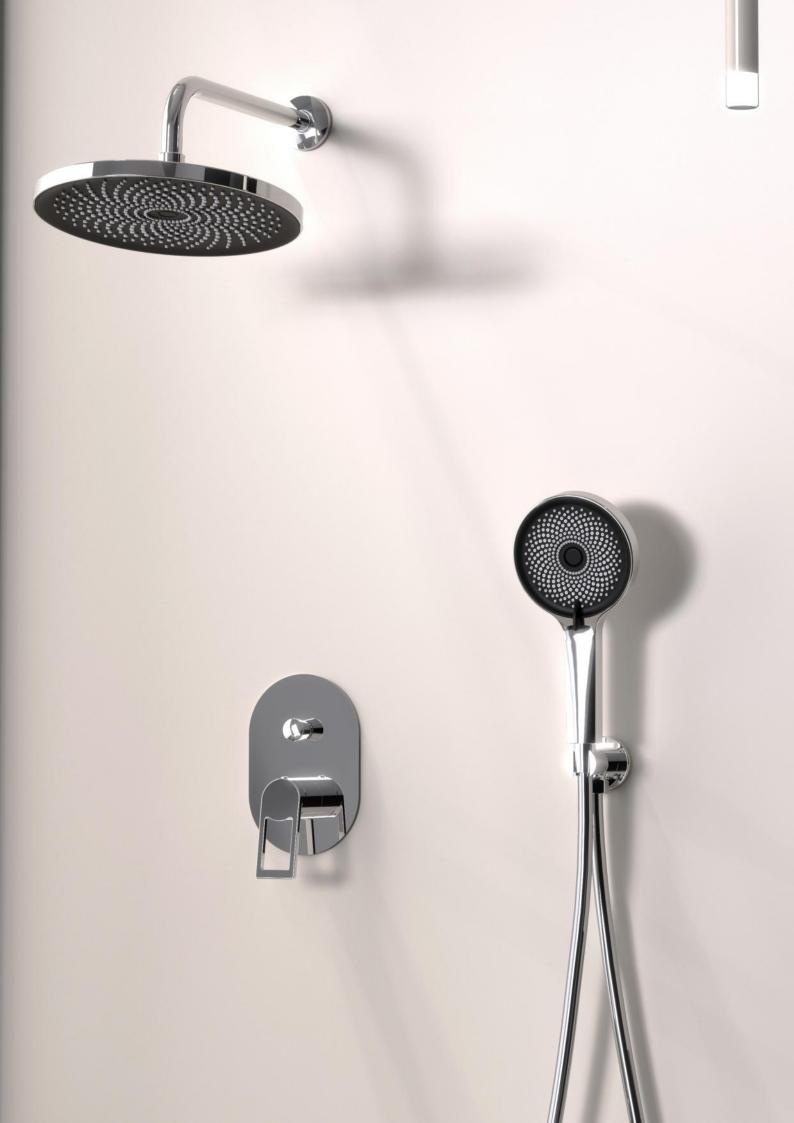

#### Concealed Shower set

FA-28221B
Concealed shower set

FA-BK28221B Concealed shower set

FA-QH28221B
Concealed shower set

FA-28221A
Concealed shower set

FA-BK28221A
Concealed shower set

FA-QH28221A
Concealed shower set

## Concealed Shower set

**FA-28225A**Concealed shower set

FA-BK28225A
Concealed shower set

**FA-QH28225A**Concealed shower set