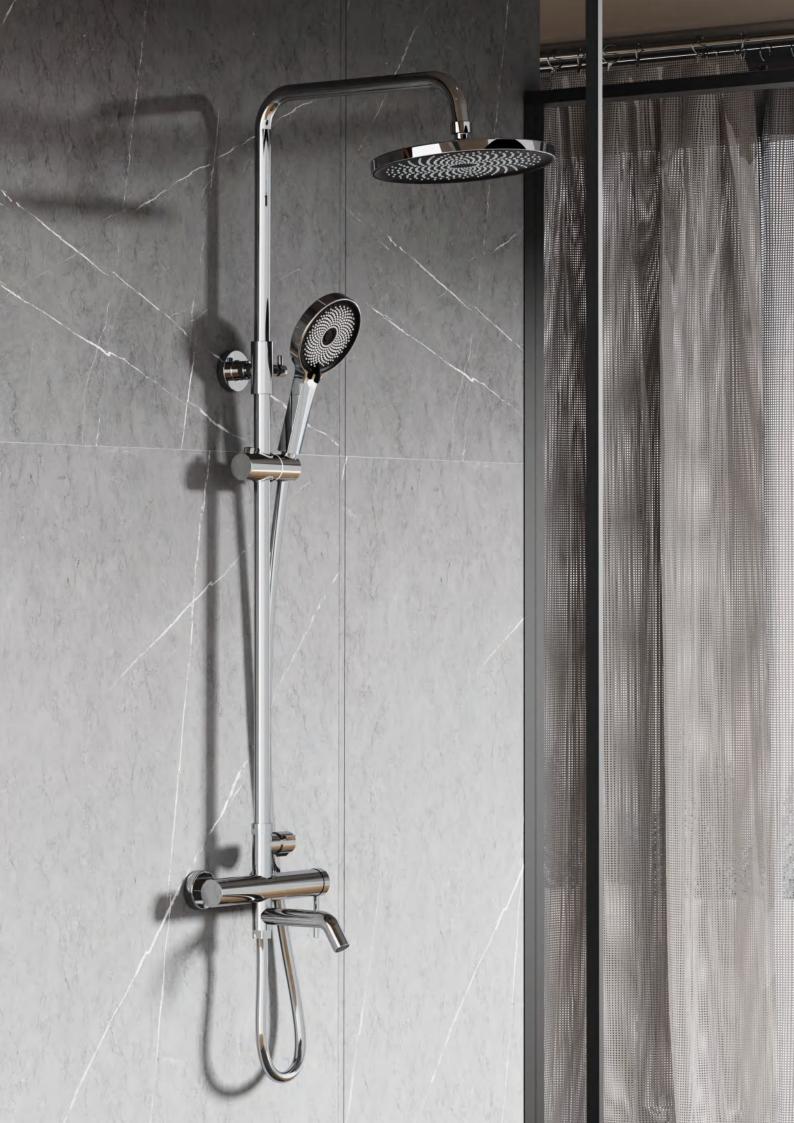

# Thermostatic Shower set

## 3-mode water output

#### Thermostatic temperature

FA-QH28227C Showerset

FA-BK28227C

FA-28227C Showerset

FA-BK28328C

Showerset

FA-28328C

Showerset