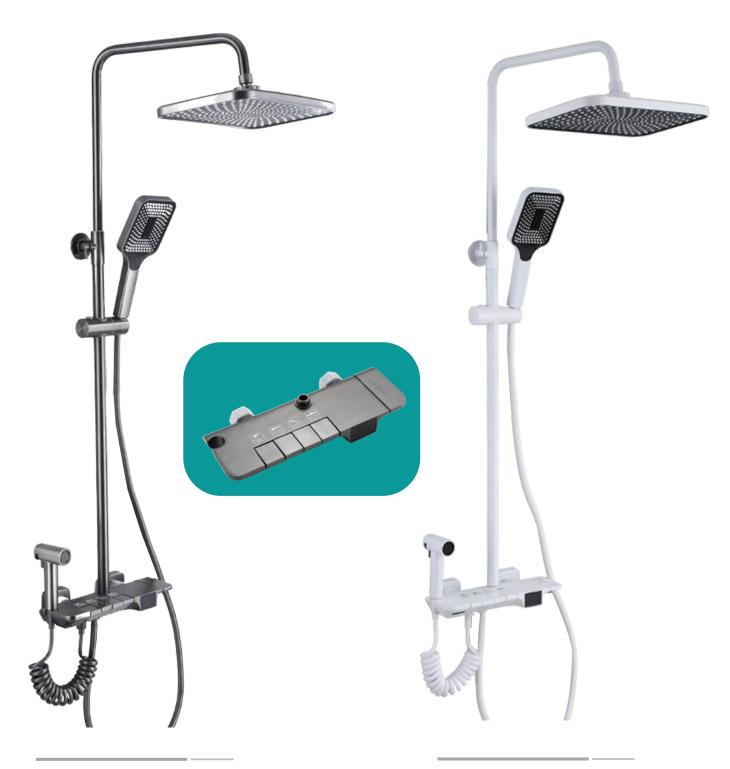

FA-BG28328C

FA-BG28528C

Showerset

FA-28528C

FA-QH28728C

Showerset

FA-BK28728C

Showerset

FA-28728C

FA-BK28827C

Showerset

FA-28827C

**FA-3017** Shower set

FA-BK3017 Showerset

FA-3015 Shower set FA-BK3015 Showerset

FA-3051 Shower set