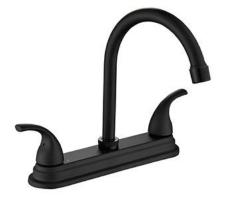

#### FA-BK28300 SERIES

Finish: Matte Black

FA-BK28301

Basin mixer faucet  $\Phi$ 25mm

FA-BK28301A

Basin mixer faucet \$\Phi\$25mm

FA-BK28319A

Concealed basin mixer faucet  $\Phi$ 30mm

#### FA-BK28319

Concealed basin mixer faucet  $\Phi$ 30mm

FA-BK28304

Kitchen mixer faucet Φ30mm

FA-BK28302

Shower mixer faucet \$\Phi 30mm\$

#### FA-BK28303

Bathtub mixer faucet **430mm** 

FA-BK28300 SERIES

Finish: Matte Black

FA-BK28321 Concealed shower set

FA-BK28321A
Concealed shower set

FA-BK28325 Concealed shower set

FA-BK28321B
Concealed shower set