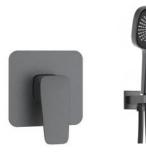

FA-28219
Concealed basin mixer faucet

**FA-28220**Concealed basin mixer faucet

FA-28217 3-hole basin mixer faucet

Finish:Chrome

FA-28202 Shower mixer faucet

FA-28208
Wall-mounted kitchen faucet

FA-28204A
Kitchen mixer faucet