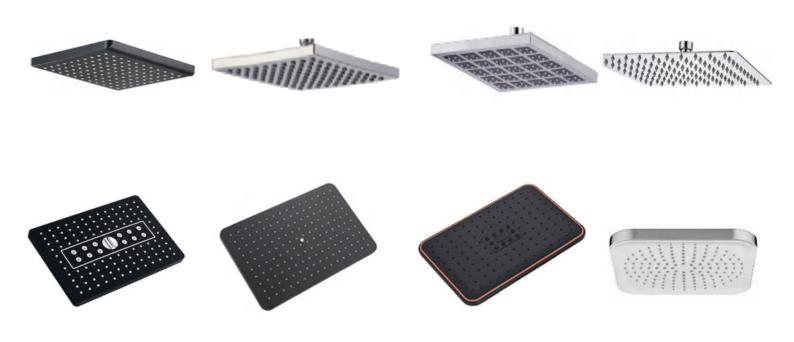

A-CS07 Concealed shower set







FA-CS08 Concealed shower set





FA-BKCS21 Concealed shower set Finish: Matte Black



FA-CS09 Concealed shower set



FA-CS11 Concealed shower set

### Top Shower



















### Showerarm



















### Slide bar & Bracket



### Slide bar



### Bracket



















### Electric top shower





FA-DP003 Electric top shower



**FA-DP004**Electric top shower



**FA-DP005**Electric top shower



**FA-DP006**Electric top shower



**FA-DP007**Electric top shower



**FA-DP008**Electric top shower



**FA-DP009**Electric top shower



**FA-DP011A**Electric top shower



**FA-DP011B**Electric top shower



**FA-DP011** Electric top shower



**FA-DP011C**Electric top shower



## Square series



# Round series





## Square series



### Round series



#### Valve





FA-0282 Angle valve



FA-0281 Angle valve



**FA-0223** Angle valve



**FA-0221** Angle valve



**FA-0226** Angle valve



**FA-0245** Angle valve



FA-0230 Angle valve



FA-0251 Angle valve



**FA-0201**Angle valve



**FA-0283** Angle valve



**FA-0285** Angle valve



FA-0286 Angle valve



**FA-0203A**Gas valve



**FA-0204** Gas valve



**FA-0204A**Gas valve



**FA-0203**Gas valve

#### Faucet accessories





**FA-0276**Drainer pipe



**FA-0275**Kitchen mixer faucet



**FA-0274**Kitchen mixer faucet



**FA-0271**Drainer pipe



**FA-0272**Kitchen mixer faucet



**FA-0273**Kitchen mixer faucet



**FA-0503**Basin drainer



**FA-0258**Basin drainer



FA-0259 Basin drainer



**FA-0265**Basin drainer



FA-0264 Basin drainer



**FA-