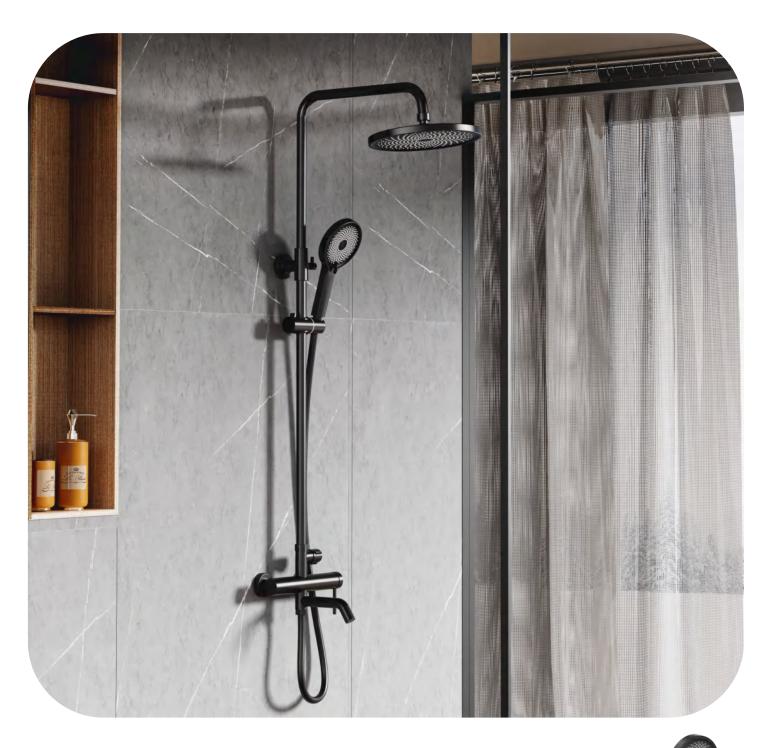

# Thermostatic Shower set

## 3-mode water output

#### Thermostatic temperature

FA-QH28227C Showerset

FA-BK28227C

FA-28227C Showerset

FA-BK28328C

Showerset

FA-28328C

Showerset