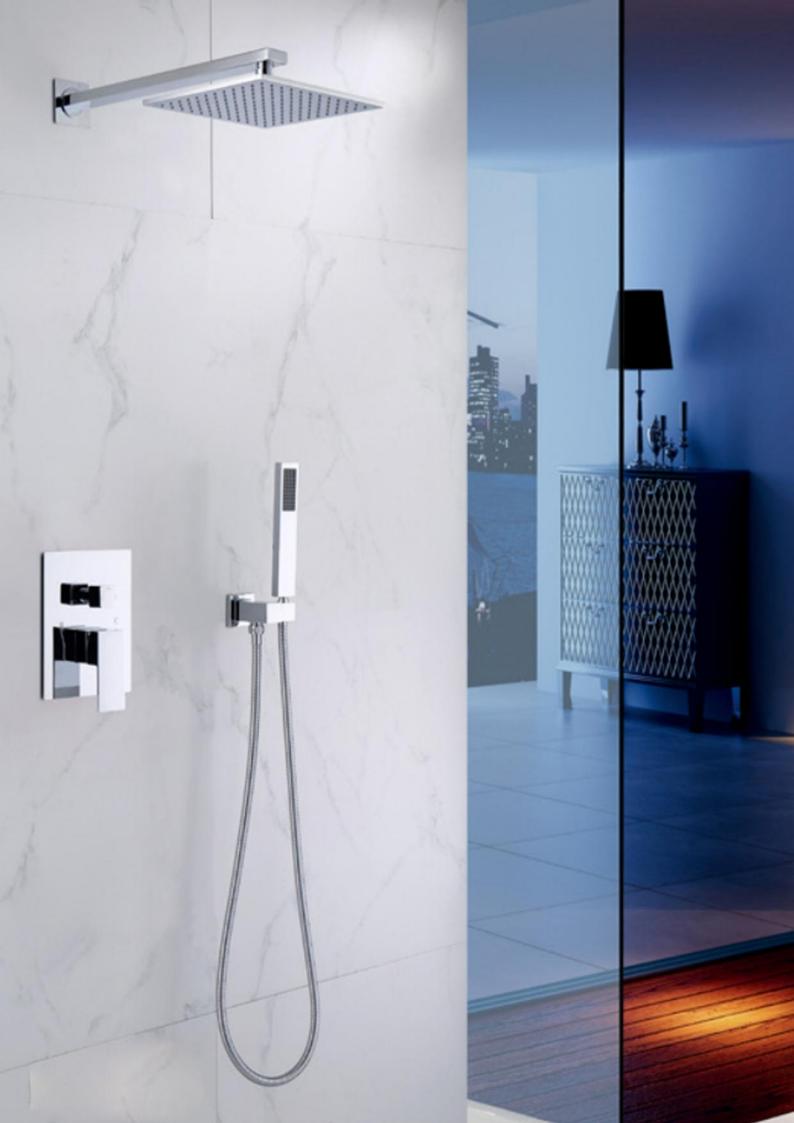

**FA-28203**Bathtub mixer faucet

**FA-28208A**Wall-mounted kitchen faucet

FA-28209
Pull-out kitchen mixer faucet

FA-28221

**FA-28225A**Concealed shower set

FA-28225 Concealed shower set

**FA-28221 A**Concealed shower set

FA-28221B
Concealed shower set

Finish:Chrome

FA-28227C Showerset