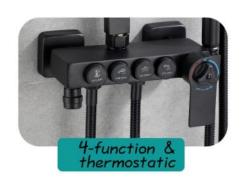

## 3-mode water output

#### Thermostatic temperature

FA-QH28227C Showerset

FA-BK28227C

FA-28227C Showerset

FA-BK28328C

Showerset

FA-28328C

Showerset