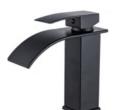

#### FA-28227D

FA-BK28201 Basin mixer faucet

**FA-BK28201A**Basin mixer faucet

FA-BK28219
Concealed basin mixer faucet

FA-BK28220 Concealed basin mixer faucet

FA-BK28217
3-hole basin mixer faucet

35mm **FA-28200 SERIES** 

Finish:Chrome

FA-BK28202 Shower mixer faucet

FA-BK28203

FA-BK28208 Wall-mounted kitchen faucet

FA-BK28208A Wall-mounted kitchen faucet

FA-BK28204A

FA-BK28209 Pull-out kitchen mixer faucet

FA-BK28204 Kitchen mixer faucet