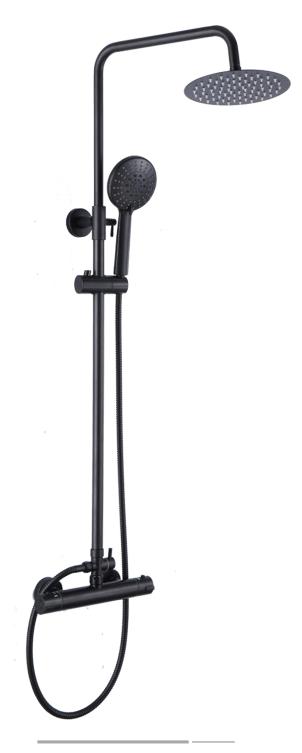

#### Thermostatic temperature

FA-QH28227C Showerset

FA-BK28227C

FA-28227C Showerset

FA-BK28328C

Showerset

FA-28328C

Showerset

FA-BG28328C

FA-BG28528C

Showerset

FA-28528C

FA-QH28728C

Showerset

FA-BK28728C

Showerset

FA-28728C

FA-BK28827C

Showerset

FA-28827C

**FA-3017** Shower set

FA-BK3017 Showerset

FA-3015 Shower set FA-BK3015 Showerset

FA-3051 Shower set