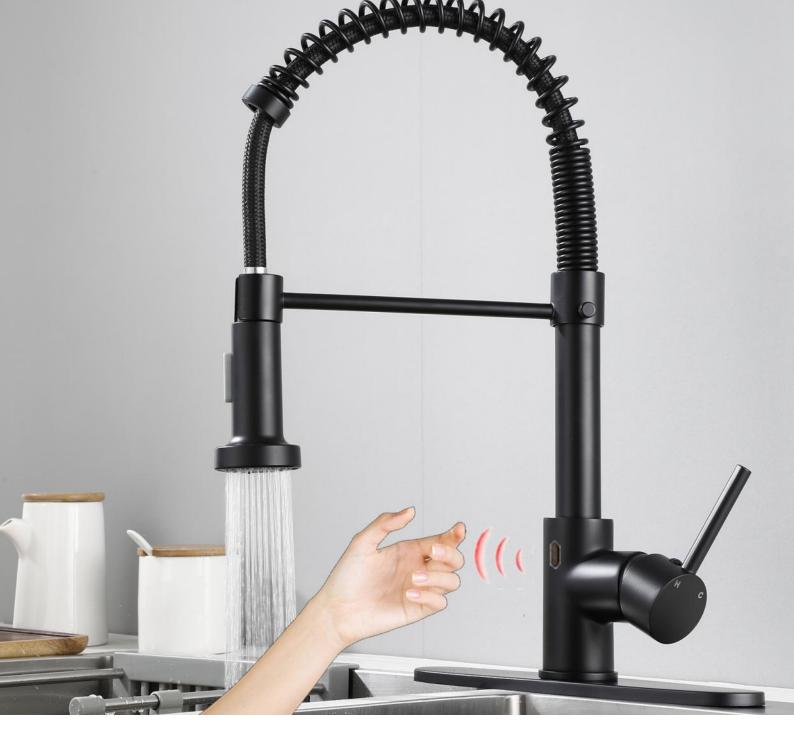

#### Pull-out kitchen Faucets-sensor

FA-BK22809A
Kitchen pull-out faucet
Finish:Matte Black

**FA-9667A**Kitchen pull-out faucet
Finish:Chrome

**FA-BK9667A**Kitchen pull-out faucet
Finish:Matte Black

FA-QH22809A Kitchen pull-out faucet Finish:Gun metal