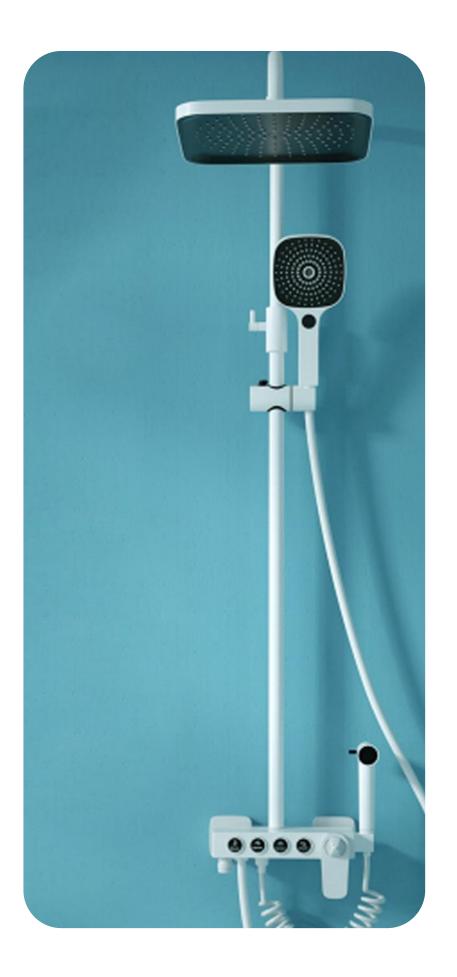

# Thermostatic Shower set

## 3-mode water output

#### Thermostatic temperature

FA-QH28227C Showerset

FA-BK28227C

FA-28227C Showerset

FA-BK28328C

Showerset

FA-28328C

Showerset