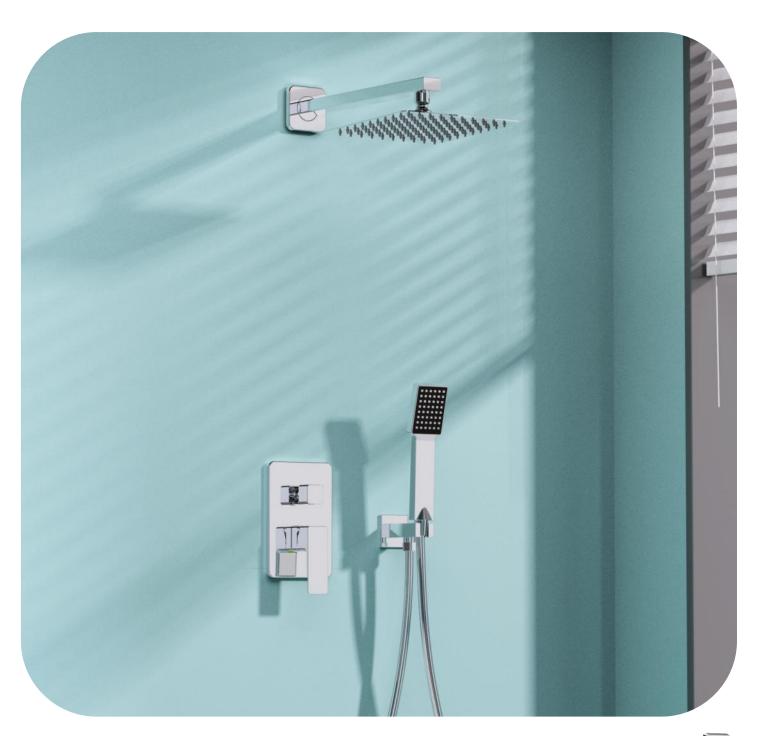

**FA-28203**Bathtub mixer faucet

**FA-28208A**Wall-mounted kitchen faucet

FA-28209
Pull-out kitchen mixer faucet

FA-28221

**FA-28225A**Concealed shower set

FA-28225 Concealed shower set

**FA-28221 A**Concealed shower set

#### Concealed Shower set

FA-28221B
Concealed shower set

FA-BK28221B Concealed shower set

FA-QH28221B
Concealed shower set

FA-28221A
Concealed shower set

FA-BK28221A
Concealed shower set

FA-QH28221A
Concealed shower set

## Concealed Shower set

**FA-28225A**Concealed shower set

FA-BK28225A
Concealed shower set

**FA-QH28225A**Concealed shower set