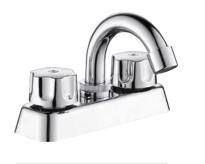

FA-28219
Concealed basin mixer faucet

**FA-28220**Concealed basin mixer faucet

FA-28217 3-hole basin mixer faucet

Finish:Chrome

FA-28202 Shower mixer faucet

FA-28208
Wall-mounted kitchen faucet

FA-28204A
Kitchen mixer faucet

**FA-28203**Bathtub mixer faucet

**FA-28208A**Wall-mounted kitchen faucet

FA-28209
Pull-out kitchen mixer faucet

FA-28221

**FA-28225A**Concealed shower set

FA-28225 Concealed shower set

**FA-28221 A**Concealed shower set