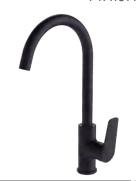

#### FA-28227D

FA-BK28201 Basin mixer faucet

**FA-BK28201A**Basin mixer faucet

FA-BK28219
Concealed basin mixer faucet

FA-BK28220 Concealed basin mixer faucet

FA-BK28217
3-hole basin mixer faucet

35mm **FA-28200 SERIES** 

# 35mm FA-BK28200 SERIES

Finish: Matte Black

FA-BK28227D

Showerset

FA-BK28227A

Showerset

FA-BK28227C

FA-QH28201 Basin mixer faucet