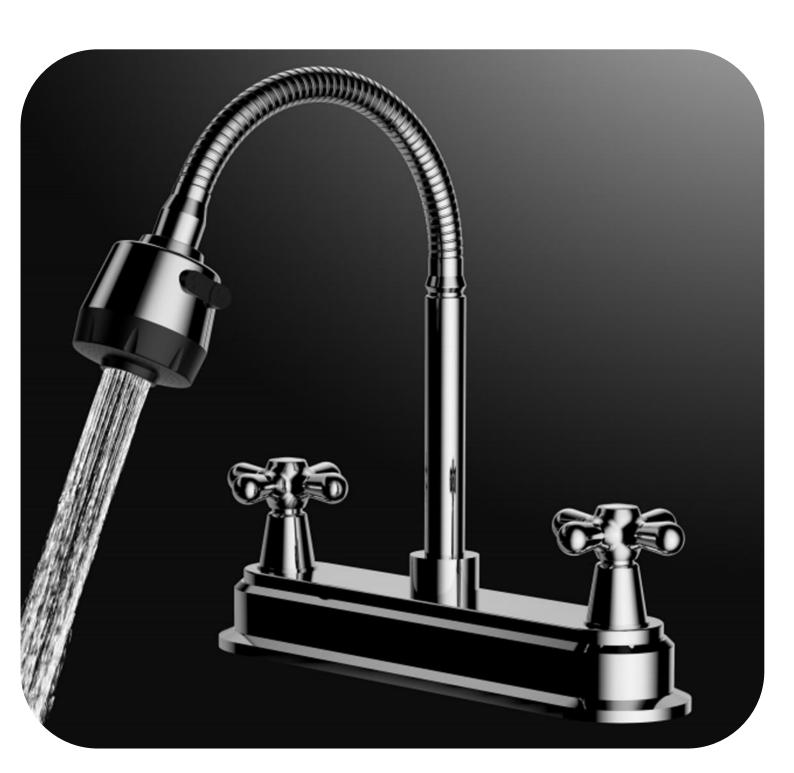

FA-28219
Concealed basin mixer faucet

**FA-28220**Concealed basin mixer faucet

FA-28217 3-hole basin mixer faucet

Finish:Chrome

FA-28202 Shower mixer faucet

FA-28208
Wall-mounted kitchen faucet

FA-28204A
Kitchen mixer faucet

**FA-28203**Bathtub mixer faucet

**FA-28208A**Wall-mounted kitchen faucet

FA-28209
Pull-out kitchen mixer faucet

FA-28221

**FA-28225A**Concealed shower set

FA-28225 Concealed shower set

**FA-28221 A**Concealed shower set