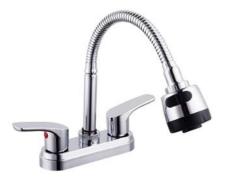

FA-28219
Concealed basin mixer faucet

**FA-28220**Concealed basin mixer faucet

FA-28217 3-hole basin mixer faucet

Finish:Chrome

FA-28202 Shower mixer faucet

FA-28208
Wall-mounted kitchen faucet

FA-28204A
Kitchen mixer faucet