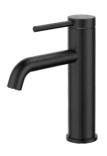

#### FA-28227D

FA-BK28201 Basin mixer faucet

**FA-BK28201A**Basin mixer faucet

FA-BK28219
Concealed basin mixer faucet

FA-BK28220 Concealed basin mixer faucet

FA-BK28217
3-hole basin mixer faucet

35mm **FA-28200 SERIES** 

# 35mm FA-BK28200 SERIES

Finish: Matte Black

FA-BK28227D

Showerset

FA-BK28227A

Showerset

FA-BK28227C

FA-QH28201 Basin mixer faucet