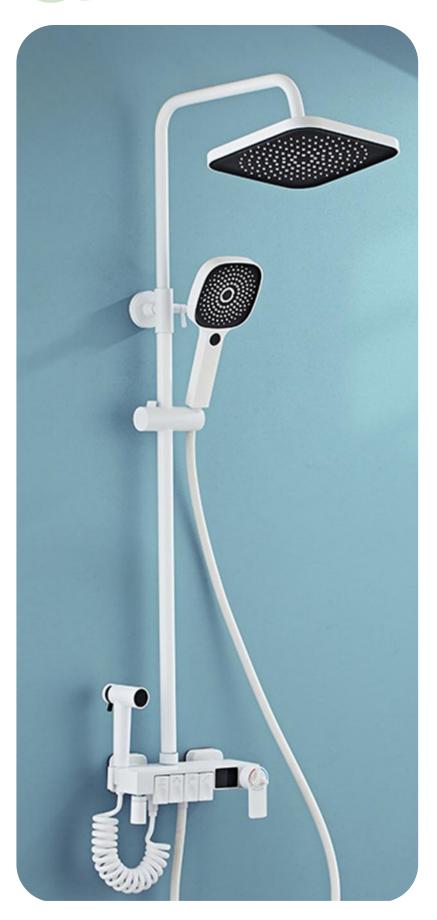

# Thermostatic Shower set

## 3-mode water output

#### Thermostatic temperature

FA-QH28227C Showerset

FA-BK28227C

FA-28227C Showerset

FA-BK28328C

Showerset

FA-28328C

Showerset