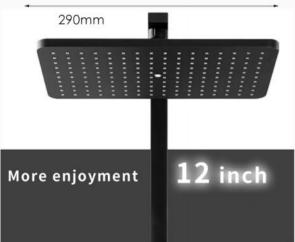

basin faucet









**FA-6362** 8"Double handle basin faucet



**FA-6337** 8"Double handle basin faucet



**FA-6334** 8"Double handle basin faucet



**FA-BK6334** 8"Double handle basin faucet



**FA-6339** 8"Double handle basin faucet



FA-BK6339 8"Double handle basin faucet



### Plastic Double handle basin faucet





**FA-6164** 8"Double handle basin faucet



**FA-6161**4"Double handle basin faucet



**FA-6162**4"Double handle basin faucet



**FA-6165**4"Double handle basin faucet



FA-6163 4"Double handle basin faucet





















FA-BK3026A

Showerset

FA-3026A

Showerset

FA-QH3026A





FA-QH3029A

Showerset

**FA-WH3029A** 





FA-QH3033A

Showerset

FA-WH3033A















FA-WH3136B















FA-WH3133C



# Thermostatic Shower set





















## 3-mode water output







#### Thermostatic temperature











FA-QH28227C Showerset



FA-BK28227C



FA-28227C Showerset







FA-BK28328C

Showerset

FA-28328C

Showerset

FA-BG28328C





FA-BG28528C

Showerset



FA-28528C





FA-QH28728C

Showerset

FA-BK28728C

Showerset

FA-28728C







FA-BK28827C

Showerset



FA-28827C





**FA-3017** Shower set

FA-BK3017 Showerset





FA-3015 Shower set FA-BK3015 Showerset







FA-3051 Shower set



FA-3075 Showerset





**FA-3077** Shower set



FA-3009 Shower set



FA-3093 Shower set







FA-BK3002 Shower set Finish: Matte Black

FA-BK3092 Showerset









Shower set

FA-3095 Shower set





FA-3098 Shower set

FA-3122 Shower set FA-3072 Shower set





FA-SN3209 Shower set Finish:Brushed Nickel



**FA-HW201A**Thermos