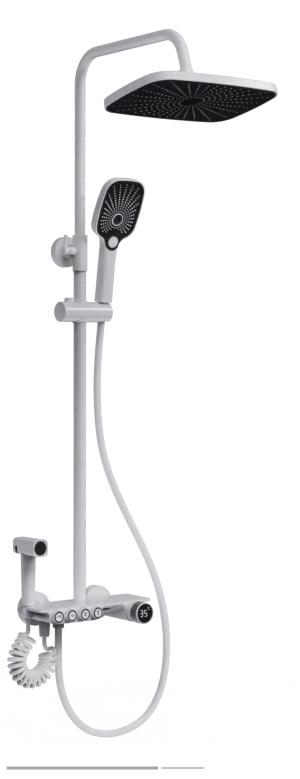

# Thermostatic Shower set

## 3-mode water output

#### Thermostatic temperature

FA-QH28227C Showerset

FA-BK28227C

FA-28227C Showerset

FA-BK28328C

Showerset

FA-28328C

Showerset