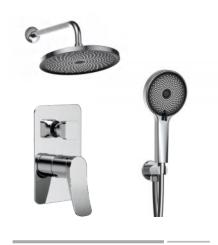

**FA-28203**Bathtub mixer faucet

**FA-28208A**Wall-mounted kitchen faucet

FA-28209
Pull-out kitchen mixer faucet

FA-28221

**FA-28225A**Concealed shower set

FA-28225 Concealed shower set

**FA-28221 A**Concealed shower set

FA-28221B
Concealed shower set

Finish:Chrome

FA-28227C Showerset