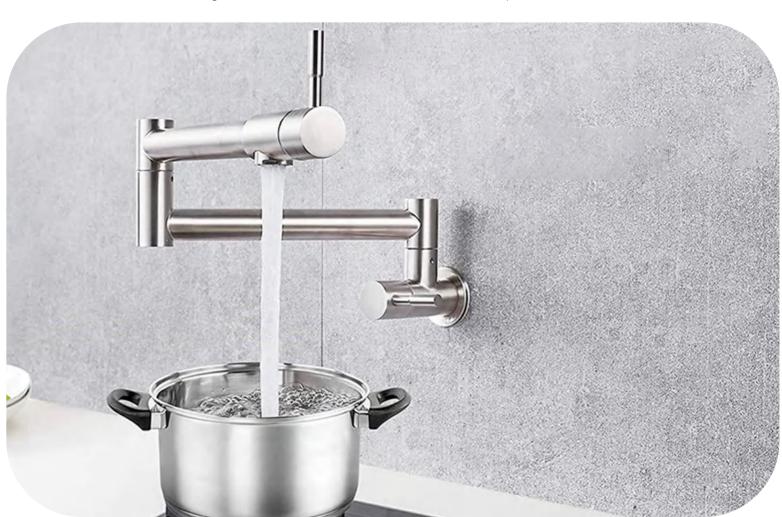

FA-28219
Concealed basin mixer faucet

**FA-28220**Concealed basin mixer faucet

FA-28217 3-hole basin mixer faucet

Finish:Chrome

FA-28202 Shower mixer faucet

FA-28208
Wall-mounted kitchen faucet

FA-28204A
Kitchen mixer faucet

**FA-28203**Bathtub mixer faucet

**FA-28208A**Wall-mounted kitchen faucet

FA-28209
Pull-out kitchen mixer faucet

FA-28221

**FA-28225A**Concealed shower set

FA-28225 Concealed shower set

**FA-28221 A**Concealed shower set