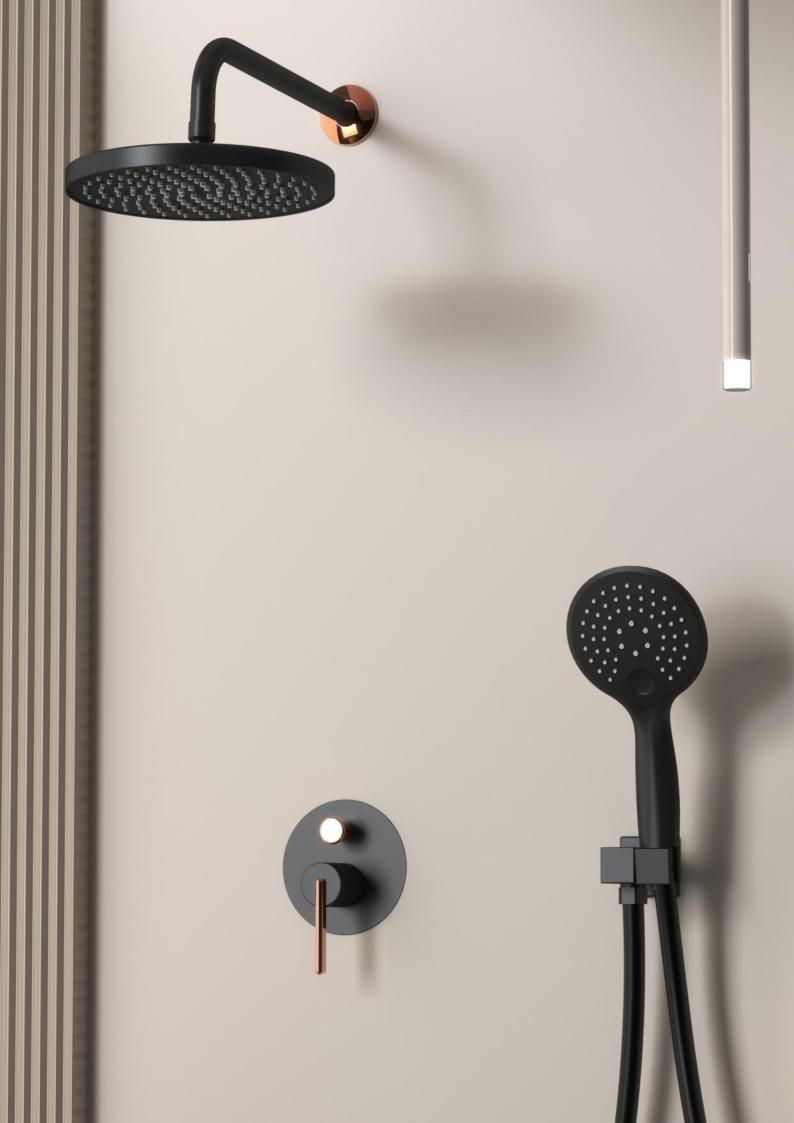

**FA-28203**Bathtub mixer faucet

**FA-28208A**Wall-mounted kitchen faucet

FA-28209
Pull-out kitchen mixer faucet

FA-28221

**FA-28225A**Concealed shower set

FA-28225 Concealed shower set

**FA-28221 A**Concealed shower set

FA-28221B
Concealed shower set

Finish:Chrome

FA-28227C Showerset