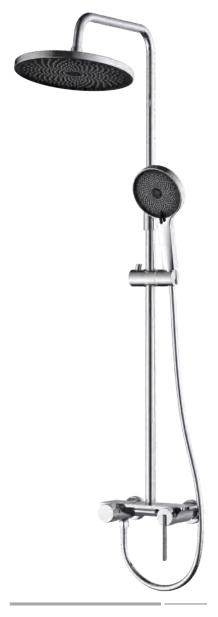

# Thermostatic Shower set

## 3-mode water output

#### Thermostatic temperature

FA-QH28227C Showerset

FA-BK28227C

FA-28227C Showerset

FA-BK28328C

Showerset

FA-28328C

Showerset