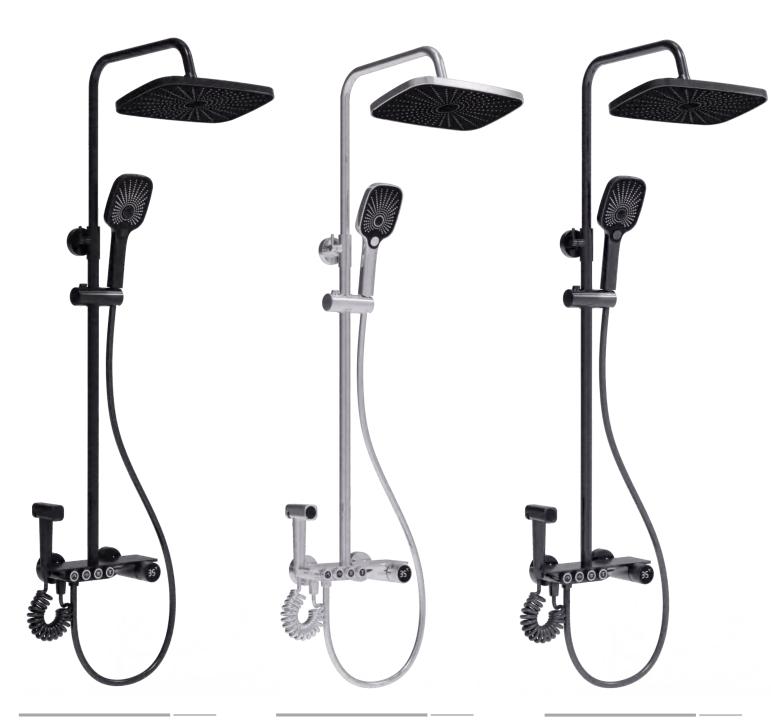

#### Thermostatic temperature

FA-QH28227C Showerset

FA-BK28227C

FA-28227C Showerset

FA-BK28328C

Showerset

FA-28328C

Showerset

FA-BG28328C

FA-BG28528C

Showerset

FA-28528C

FA-QH28728C

Showerset

FA-BK28728C

Showerset