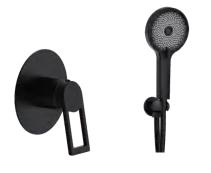

#### FA-28227D

FA-BK28201 Basin mixer faucet

**FA-BK28201A**Basin mixer faucet

FA-BK28219
Concealed basin mixer faucet

FA-BK28220 Concealed basin mixer faucet

FA-BK28217
3-hole basin mixer faucet

35mm **FA-28200 SERIES** 

Finish:Chrome

FA-BK28202 Shower mixer faucet

FA-BK28203

FA-BK28208 Wall-mounted kitchen faucet

FA-BK28208A Wall-mounted kitchen faucet

FA-BK28204A

FA-BK28209 Pull-out kitchen mixer faucet

FA-BK28204 Kitchen mixer faucet

FA-BK28221
Concealed shower set

**FA-BK28225A**Concealed shower set

FA-BK28225
Concealed shower set

FA-BK28221A
Concealed shower set

FA-BK28221B
Concealed shower set

# 35mm FA-BK28200 SERIES

Finish: Matte Black

FA-BK28227D

Showerset

FA-BK28227A

Showerset

FA-BK28227C

FA-QH28201 Basin mixer faucet