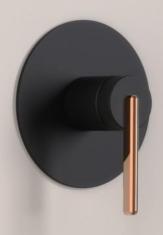

FA-QH28227C

FA-BG28300 SERIES

Finish: Matte Black with rose gold

FA-BG28301

Basin mixer faucet  $\Phi$ 25mm

FA-BG28301A

Basin mixer faucet Ф25mm

FA-BG28319A

Bathtub mixer faucet • 30mm

FA-BG28300 SERIES

Finish: Matte Black with rose gold

FA-BG28321

Concealed shower set

FA-BG28321A

Concealed shower set

FA-BG28325