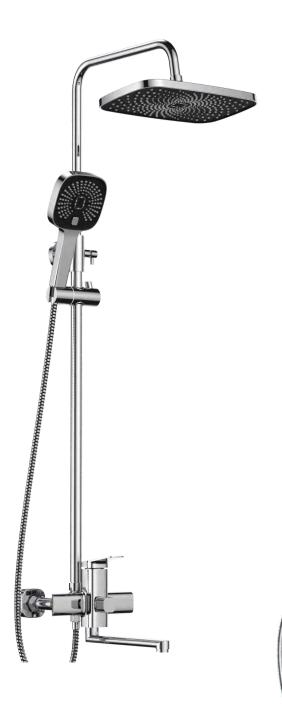

.

FAAO aims for product excellence and customer satisfaction. We welcome customer input towardsimproving products and our common marketing goals.





































**FA-28201**Basin mixer faucet



**FA-28201A**Basin mixer faucet



FA-28219
Concealed basin mixer faucet



**FA-28220**Concealed basin mixer faucet



FA-28217 3-hole basin mixer faucet



Finish:Chrome



FA-28202 Shower mixer faucet



FA-28208
Wall-mounted kitchen faucet



FA-28204A
Kitchen mixer faucet



**FA-28203**Bathtub mixer faucet



**FA-28208A**Wall-mounted kitchen faucet



FA-28209
Pull-out kitchen mixer faucet







FA-28221





**FA-28225A**Concealed shower set



FA-28225 Concealed shower set





**FA-28221 A**Concealed shower set



FA-28221B
Concealed shower set





Finish:Chrome







FA-28227C Showerset

#### FA-28227D





FA-BK28201 Basin mixer faucet



**FA-BK28201A**Basin mixer faucet



FA-BK28219
Concealed basin mixer faucet



FA-BK28220 Concealed basin mixer faucet



FA-BK28217
3-hole basin mixer faucet





35mm **FA-28200 SERIES** 

Finish:Chrome





FA-BK28202 Shower mixer faucet







FA-BK28203

FA-BK28208 Wall-mounted kitchen faucet

FA-BK28208A Wall-mounted kitchen faucet



FA-BK28204A



FA-BK28209 Pull-out kitchen mixer faucet

FA-BK28204 Kitchen mixer faucet







FA-BK28221
Concealed shower set





**FA-BK28225A**Concealed shower set



FA-BK28225
Concealed shower set





FA-BK28221A
Concealed shower set



FA-BK28221B
Concealed shower set





# 35mm FA-BK28200 SERIES

Finish: Matte Black



FA-BK28227D

Showerset

FA-BK28227A

Showers