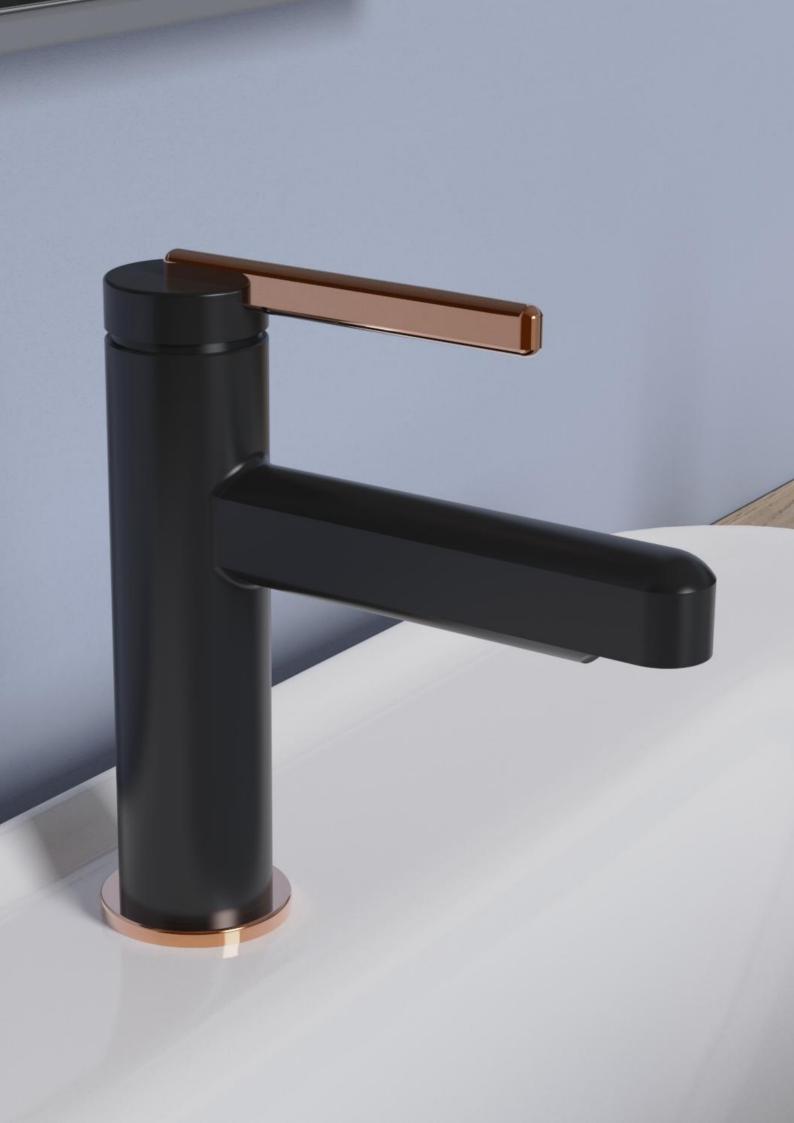

FA-QH28227C

FA-BG28300 SERIES

Finish: Matte Black with rose gold

FA-BG28301

Basin mixer faucet  $\Phi$ 25mm

FA-BG28301A

Basin mixer faucet Ф25mm

FA-BG28319A