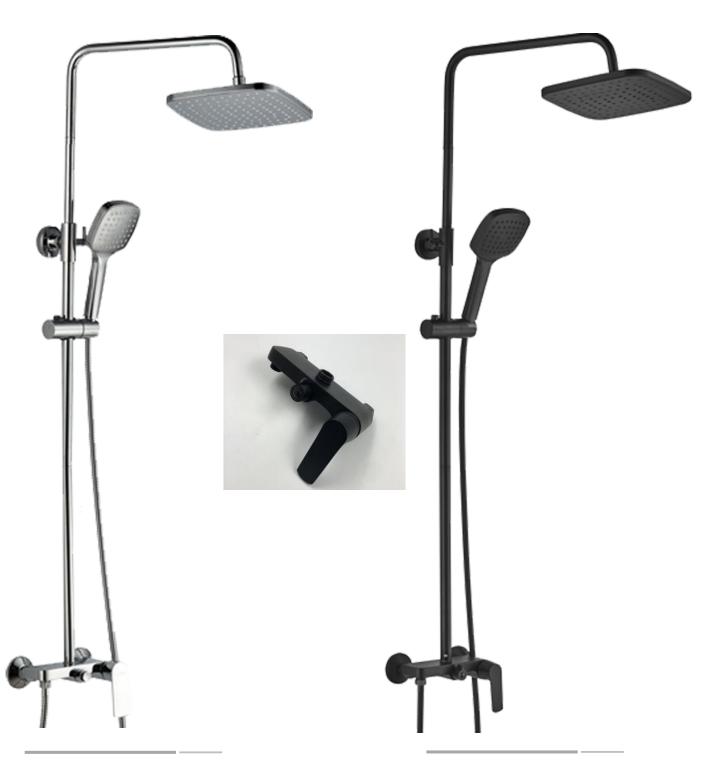

## Attractive Design Faucets

**FA-28700 SERIES** 

FA-28701 Basin mixer faucet

**FA-28702** Shower mixer faucet

FA-28719A
Concealed basin mixer faucet

**FA-28703**Bathtub mixer faucet

FA-28704
Kitchen mixer faucet

FA-28721 Concealed shower set

**FA-28725**Concealed shower set

**FA-28721B**Concealed shower set

## Attractive Design Faucets

**FA-28700 SERIES** 

Finish:Chrome

FA-28721A

Concealed shower set

FA-28725A

Concealed shower set

FA-28728C

## Attractive Design Faucets

FA-BK28700 SERIES

Finish: Matte Black

FA-BK28701
Basin mixer faucet

FA-BK28702 Shower mixer faucet

FA-BK28719A
Concealed basin mixer faucet

**FA-BK28703**Bathtub mixer faucet

FA-BK28704
Kitchen mixer faucet

# Attractive Design Faucets

FA-BK28700 SERIES

Finish: Matte Black

FA-BK28721A
Concealed shower set

FA-BK28728C Showerset