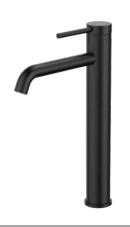

#### FA-28227D

FA-BK28201 Basin mixer faucet

**FA-BK28201A**Basin mixer faucet

FA-BK28219
Concealed basin mixer faucet

FA-BK28220 Concealed basin mixer faucet

FA-BK28217
3-hole basin mixer faucet

35mm **FA-28200 SERIES** 

# 35mm FA-BK28200 SERIES

Finish: Matte Black

FA-BK28227D

Showerset

FA-BK28227A

Showerset

FA-BK28227C

FA-QH28201 Basin mixer faucet